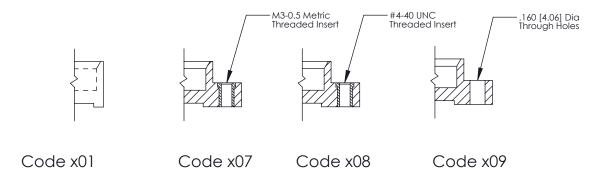

ISSUE NUMBER

ORIGINAL

1

| 325 Card Edge Connector<br>Mounting Options |                                                                                                                                                                                                 | ACAD REFERENCE NO. 325 ENG MASTER |             |         |           |
|---------------------------------------------|-------------------------------------------------------------------------------------------------------------------------------------------------------------------------------------------------|-----------------------------------|-------------|---------|-----------|
|                                             |                                                                                                                                                                                                 | DRAWN:                            | J.LEE       | DATE: O | CT. 06/09 |
|                                             |                                                                                                                                                                                                 | CHECKED:                          |             | DATE:   |           |
| TORONTO, ONTARIO CANADA                     | THESE DRAWINGS AND SPECIFICATIONS ARE THE PROPERTY OF EDAC INC.,AND SHALL NOT BE REPRODUCED,OR COPIED OR USED AS THE BASIS FOR THE MANUFACTURE OR SALE OF APPARATUS WITHOUT WRITTEN PERMISSION. | SCALE:                            | NTS         | SHEET : | 2 OF 2    |
|                                             |                                                                                                                                                                                                 | DRAWING                           | NUMBER      |         | ISSUE     |
|                                             |                                                                                                                                                                                                 | 3                                 | 25 Assembly |         | 1         |