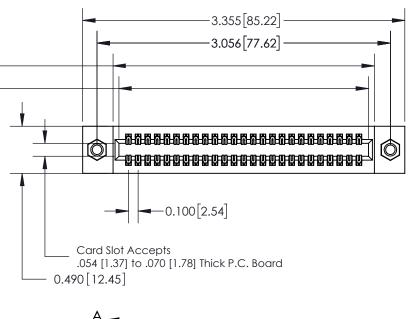

**Mounting Option** 07-M3-0.5 Metric Threaded Inserts

**Contact Detail** 

540-Wire Wrap .025 Sq.(0.64 Sq.) - Tail LG=.560(14.22) .100 [2.54] Contact Spacing x .300 [7.62] Row Spacing

0.600[15.24] **SECTION A-A** 

See Accompanying Page for: **Mounting Options** 

325 Card Edge Connector Part Number: 325-050-540-207

YOUR CONNECTION TO QUALITY & SERVICE

325 ENG MASTER J.LEE DATE: OCT. 06/09 SHEET 1 OF 2 325 Assembly

THIS IS A C.A.D. GENERATED DRAWING
DO NOT MAKE MANUAL REVISIONS TO MASTER.