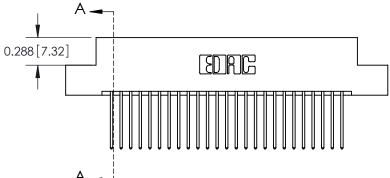

**Mounting Option** 07-M3-0.5 Metric Threaded Inserts

**Contact Detail** 

540-Wire Wrap .025 Sq.(0.64 Sq.) - Tail LG=.560(14.22) .100 [2.54] Contact Spacing x .300 [7.62] Row Spacing

0.600[15.24] **SECTION A-A** 

See Accompanying Page for: **Mounting Options** 

325 Card Edge Connector Part Number: 325-050-540-207

YOUR CONNECTION TO QUALITY & SERVICE

325 ENG MASTER J.LEE DATE: OCT. 06/09 SHEET 1 OF 2 325 Assembly

THIS IS A C.A.D. GENERATED DRAWING
DO NOT MAKE MANUAL REVISIONS TO MASTER.