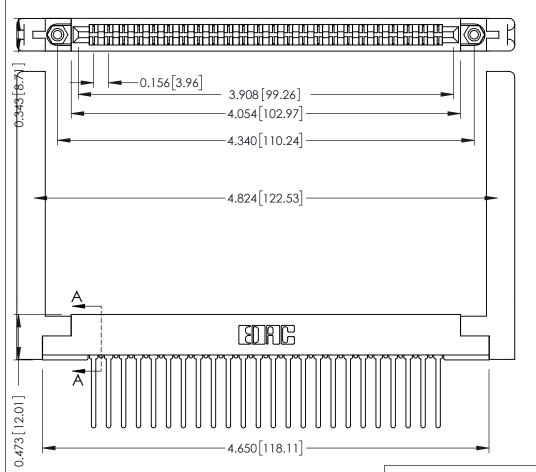

**Mounting Option** .344 (8.74) Offset Card Guides **Contact Detail** 

Wire Wrap .046x.013(1.17x0.33) - Tail LG=.708(17.98) .156 [3.96] Contact Spacing x .200 [5.08] Row Spacing

SECTION A-A

.095 [2.41] Point of Contact (FROM BTM OF SLOT)

Card Slot Accepts .054 [1.37] to .070 [1.78] Thick P.C. Board

**See Accompanying Pages for:** 

- **Contact Bend Details**
- **Mounting Options**

307 / 357 Card Edge Connector Part Number: 307-048-440-268