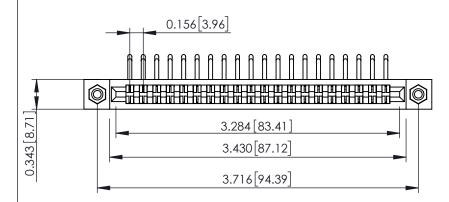

**Mounting Option** #4-40 Unified Threaded Inserts **Contact Detail** 

90 Degree Bend (Code 422 and 440 Contacts) .156 [3.96] Contact Spacing x .200 [5.08] Row Spacing

**SECTION A-A** 

.095 [2.41] Point of Contact (FROM BTM OF SLOT) Card Slot Accepts .054 [1.37] to .070 [1.78] Thick P.C. Board