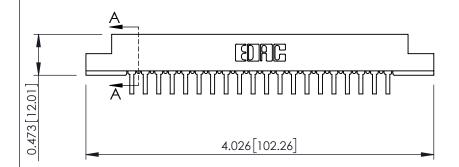

**Mounting Option** #4-40 Unified Threaded Inserts **Contact Detail** 

90 Degree Bend (Code 422 and 440 Contacts) .156 [3.96] Contact Spacing x .200 [5.08] Row Spacing

**SECTION A-A** 

.095 [2.41] Point of Contact (FROM BTM OF SLOT) Card Slot Accepts .054 [1.37] to .070 [1.78] Thick P.C. Board