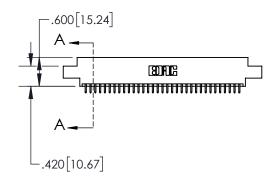

1

|             | .330[8.38]<br>CARD SLOT           |  |  |  |  |  |
|-------------|-----------------------------------|--|--|--|--|--|
| -           | .370[9.40]                        |  |  |  |  |  |
|             | SECTION A-A                       |  |  |  |  |  |
| .150.3.8 11 | .160[4.06]<br>POINT OF<br>CONTACT |  |  |  |  |  |
| _           | .200[5.08]                        |  |  |  |  |  |

| ACAD REFERENCE NO. 845-ENG-MASTER |                    |  |  |  |
|-----------------------------------|--------------------|--|--|--|
| DRAWN: R.STA.MONIC                | A DATE:MAY.16/2017 |  |  |  |
| CHECKED:                          | DATE:              |  |  |  |
| SCALE: 1:2                        | SHEET 1 OF 2       |  |  |  |
| DRAWING NUMBER                    | ISSUE              |  |  |  |