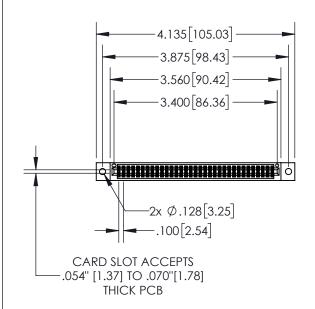

| 845 | /895 SERIES HI | IGH TEMP  | CARD  | EDGE | CONNECT | OR |
|-----|----------------|-----------|-------|------|---------|----|
| PAR | T NUMBER: 89   | 95-066-52 | 1-802 |      |         |    |

| ACAD REFERENCE NO. 845-ENG-MASTER |                    |  |  |  |
|-----------------------------------|--------------------|--|--|--|
| DRAWN: R.STA.MONIC                | A DATE:MAY.16/2017 |  |  |  |
| CHECKED:                          | DATE:              |  |  |  |
| SCALE: 1:2                        | SHEET 1 OF 2       |  |  |  |
| DRAWING NUMBER                    | ISSUE              |  |  |  |