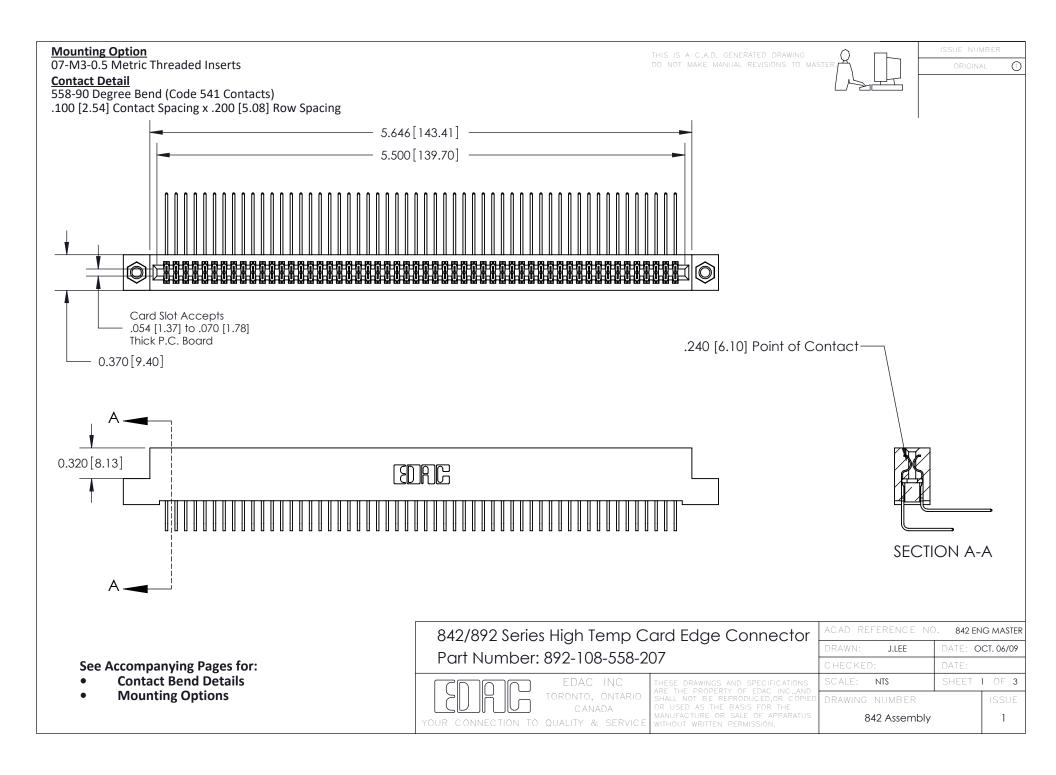

THIS IS A C.A.D. GENERATED DRAWING DO NOT MAKE MANUAL REVISIONS TO MASTER

ORIGINAL (1)



| 842/892 Series High Temp Card Edge Connector<br>Contact Bend Detail |                                                                                                 | ACAD REFERENCE NO. 842 ENG MASTER |             |                  |        |
|---------------------------------------------------------------------|-------------------------------------------------------------------------------------------------|-----------------------------------|-------------|------------------|--------|
|                                                                     |                                                                                                 | DRAWN:                            | J.LEE