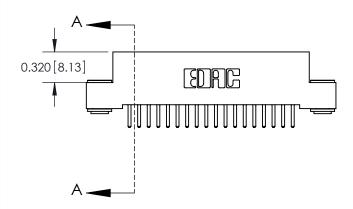

.240 [6.10] Point of Contact-

YOUR CONNECTION TO QUALITY & SERVICE

CANADA

842 ENG MASTER J.LEE DATE: OCT. 06/09 SHEET 1 OF 3

SECTION A-A

842 Assembly

THIS IS A C.A.D. GENERATED DRAWING DO NOT MAKE MANUAL REVISIONS TO MASTER

ORIGINAL (1)

| 842/892 Series High Temp Card Edge Connector<br>Contact Bend Detail |                                                                                                 | ACAD REFERENCE NO. 842 ENG MASTER |             |                  |        |
|---------------------------------------------------------------------|-------------------------------------------------------------------------------------------------|-----------------------------------|-------------|------------------|--------|
|                                                                     |                                                                                                 | DRAWN:                            | J.LEE       | DATE: OCT. 06/09 |        |
|                                                                     |                                                                                                 | CHECKED:                          |             | DATE:            |        |
| EDAC INC                                                            | THESE DRAWINGS AND SPECIFICATIONS ARE THE PROPERTY OF EDAC INCAND                               | SCALE:                            | NTS         | SHEET :          | 2 OF 3 |
| TORONTO, ONTARIO                                                    | SHALL NOT BE REPRODUCED,OR COPIED OR USED AS THE BASIS FOR THE MANUFACTURE OR SALE OF APPARATUS | DRAWING                           | NUMBER      |                  | ISSUE  |
| YOUR CONNECTION TO QUALITY & SERVICE                                |                                                                                                 | 8                                 | 42 Assembly |                  | 1      |