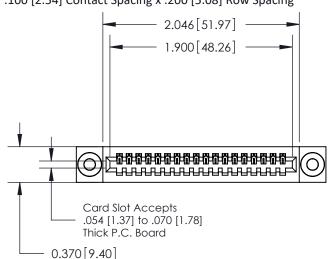

## **Contact Detail**

520-P.C. Tail .030x.018(0.76x0.46) - Tail LG=.185(4.70) .100 [2.54] Contact Spacing x .200 [5.08] Row Spacing

**See Accompanying Pages for:** 

- **Contact Bend Details**
- **Mounting Options**

.240 [6.10] Point of Contact-

YOUR CONNECTION TO QUALITY & SERVICE

CANADA

842 ENG MASTER J.LEE DATE: OCT. 06/09 SHEET 1 OF 3

SECTION A-A

842 Assembly

THIS IS A C.A.D. GENERATED DRAWING DO NOT MAKE MANUAL REVISIONS TO MASTER