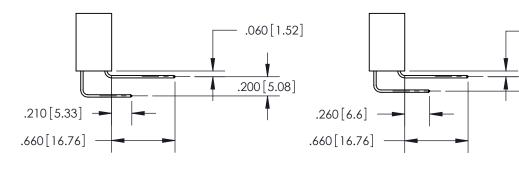

<u>Contact Dimensions:</u>
500-Wire Hole .050x.025 (1.27x0.64) - Tail LG. = .260 (6.60) .125 (3.18) Contact Spacing x .250 (6.35) Row Spacing

THIS IS A C.A.D. GENERATED DRAWING DO NOT MAKE MANUAL REVISIONS TO MASTER.

**Outside Tails** 

**Outside Tails** 

|  | ACAD REFERENCE NO. |       | 846-ENG-MASTER   |        |
|--|--------------------|-------|------------------|--------|
|  | DRAWN:             | J.LEE | DATE: APR. 22/09 |        |
|  | CHECKED:           |       | DATE:            |        |
|  | SCALE:             | 1:1   | SHEET            | 2 OF 2 |
|  | DRAWING NUMBER     |       | ISSUE            |        |