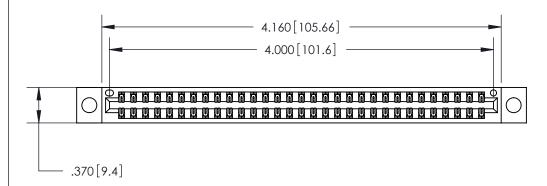

ISSUE NUMBER

ORIGINAL

.600 [15.24]

Card Slot Accepts .054 [1.37] to .070 [1.78] Thick P.C. Board .330 [8.38] Card Slot .160 [4.07] Point of Contact

846/896 SERIES HIGH TEMP CARD EDGE CONNECTOR PART NUMBER: 846-062-500-804