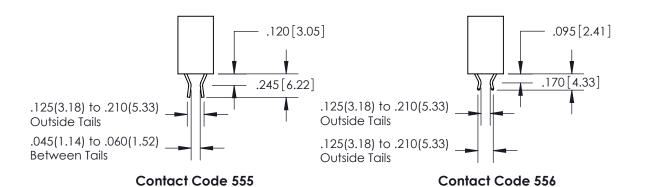

ISSUE NUMBER

.165[4.19]

ORIGINAL

1

.060 [1.52] .150 [3.81] .125(3.18) to .210(5.33)

.375 [9.54] .125(3.18) to .210(5.33)

**Contact Code 558** 

**Contact Code 559** 

**Contact Code 560** 

INSULATOR MATERIAL: THERMOPLASTIC POLYESTER, UL 94V-0 CONTACT MATERIAL; COPPER, NICKEL, TIN ALLOY CA-725 CONTACT PLATING: GOLD ON THE MATING AREA, TIN-LEAD ON THE CONTACT TAILS, NICKEL UNDERPLATE

## 846/896 SERIES HIGH TEMP CARD EDGE CONNECTOR CONTACT CODE 555,556,558,559,560 DIMENSIONS

YOUR CONNECTION TO QUALITY & SERVICE

**EDAC INC** TORONTO, ONTARIO CANADA

THESE DRAWINGS AND SPECIFICATIONS ARE THE PROPERTY OF EDAC INC.,AND SHALL NOT BE REPRODUCED, OR COPIED OR USED AS THE BASIS FOR THE MANUFACTURE OR SALE OF APPARATUS WITHOUT WRITTEN PERMISSION.