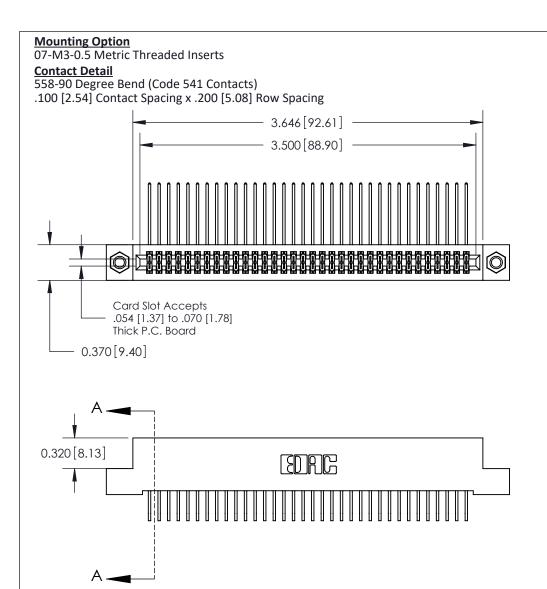

.240 [6.10] Point of Contact-

**See Accompanying Pages for:** 

- **Contact Bend Details**
- **Mounting Options**

842/892 Series High Temp Card Edge Connector Part Number: 842-068-558-207

| ACAD REFERENCE N | 842 ENG MASTER   |  |  |  |
|------------------|------------------|--|--|--|
| DRAWN: J.LEE     | DATE: OCT. 06/09 |  |  |  |
| CHECKED:         | DATE:            |  |  |  |
| SCALE: NTS       | SHEET 1 OF 3     |  |  |  |
| DRAWING NUMBER   | ISSUE            |  |  |  |

SECTION A-A

842 Assembly

THIS IS A C.A.D. GENERATED DRAWING DO NOT MAKE MANUAL REVISIONS TO MASTER

ORIGINAL (1)

| 842/892 Series High Temp Card Edge Connector<br>Contact Bend Detail |                                                                   | ACAD REFERENCE NO. 842 ENG MASTER |        |                         |        |
|---------------------------------------------------------------------|-------------------------------------------------------------------|-----------------------------------|--------|-------------------------|--------|
|                                                                     |                                                                   | DRAWN:                            | J.LEE  | DATE: <b>OCT. 06/09</b> |        |
|                                                                     |                                                                   | CHECKE                            | ):     | DATE:                   |        |
| EDAC INC                                                            | THESE DRAWINGS AND SPECIFICATIONS ARE THE PROPERTY OF EDAC INCAND | SCALE:                            | NTS    | SHEET :                 | 2 OF 3 |
| TORONTO, ONTARIO                                                    | SHALL NOT BE REPRODUCED, OR COPIED OR USED AS THE BASIS FOR THE   | DRAWING                           | NUMBER |                         | ISSUE  |
| YOUR CONNECTION TO QUALITY & SERVICE                                | MANUFACTURE OR SALE OF APPARATUS WITHOUT WRITTEN PERMISSION.      | 842 Assembly                      |        |                         | 1      |