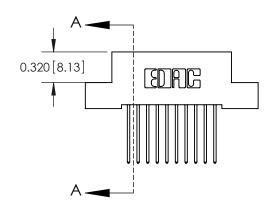

.240 [6.10] Point of Contact-

842/892 Series High Temp Card Edge Connector Part Number: 842-020-540-208

842 ENG MASTER J.LEE DATE: OCT. 06/09 SHEET 1 OF 3 NTS

842 Assembly

THIS IS A C.A.D. GENERATED DRAWING DO NOT MAKE MANUAL REVISIONS TO MASTER.