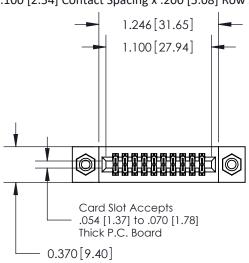

.240 [6.10] Point of Contact-

842/892 Series High Temp Card Edge Connector Part Number: 842-020-540-208

842 ENG MASTER J.LEE DATE: OCT. 06/09 SHEET 1 OF 3 NTS

842 Assembly

THIS IS A C.A.D. GENERATED DRAWING DO NOT MAKE MANUAL REVISIONS TO MASTER.