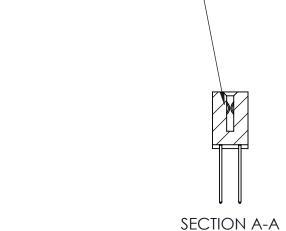

ISSUE NUMBER

ORIGINAL

1

| 842/892 Series High Temp Card Edge Connector<br>Contact Bend Detail |                                                                                                                                                                                               | ACAD REFERENCE NO. 842 ENG MASTER |          |                         |  |
|---------------------------------------------------------------------|-----------------------------------------------------------------------------------------------------------------------------------------------------------------------------------------------|-----------------------------------|----------|-------------------------|--|
|                                                                     |                                                                                                                                                                                               | DRAWN: J.LEE                      | DATE: OC | DATE: <b>OCT. 06/09</b> |  |
|                                                                     |                                                                                                                                                                                               | CHECKED:                          | DATE:    | DATE:                   |  |
| EDAC INC                                                            | THESE DRAWINGS AND SPECIFICATIONS ARE THE PROPERTY OF EDAC INCAND SHALL NOT BE REPRODUCED,OR COPIED OR USED AS THE BASIS FOR THE MANUFACTURE OR SALE OF APPARATUS WITHOUT WRITTEN PERMISSION. | SCALE: NTS                        | SHEET    | 2 OF 3                  |  |
| TORONTO, ONTARIO                                                    |                                                                                                                                                                                               | DRAWING NUMBER                    | •        | ISSUE                   |  |
| YOUR CONNECTION TO QUALITY & SERVICE                                |                                                                                                                                                                                               | 842 Assemb                        | bly      | 1                       |  |