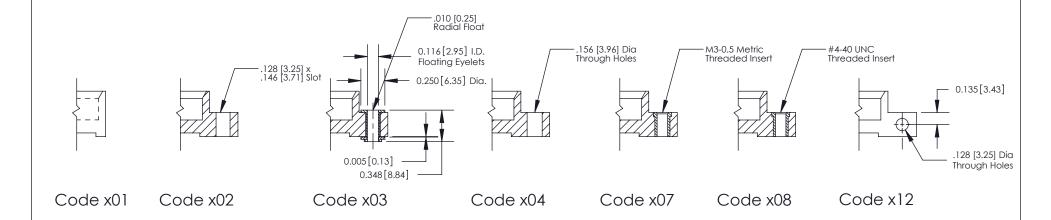

## **Mounting Option**

08-#4-40 Unified Threaded Inserts

THIS IS A C.A.D. GENERATED DRAWING DO NOT MAKE MANUAL REVISIONS TO MASTER

SSUE NUMBER

DRIGINAL

1

| 842/892 Series High Temp Card Edge Connector<br>Mounting Options |                                                                                                                                                                                                 | ACAD REFERENCE NO. 842 ENG MASTER |             |         |           |
|------------------------------------------------------------------|-------------------------------------------------------------------------------------------------------------------------------------------------------------------------------------------------|-----------------------------------|-------------|---------|-----------|
|                                                                  |                                                                                                                                                                                                 | DRAWN:                            | J.LEE       | DATE: O | CT. 06/09 |
|                                                                  |                                                                                                                                                                                                 | CHECKED:                          |             | DATE:   |           |
|                                                                  | THESE DRAWINGS AND SPECIFICATIONS ARE THE PROPERTY OF EDAC INC.,AND SHALL NOT BE REPRODUCED,OR COPIED OR USED AS THE BASIS FOR THE MANUFACTURE OR SALE OF APPARATUS WITHOUT WRITTEN PERMISSION. | SCALE:                            | NTS         | SHEET : | 3 OF 3    |
|                                                                  |                                                                                                                                                                                                 | DRAWING                           | NUMBER      |         | ISSUE     |
|                                                                  |                                                                                                                                                                                                 | 8                                 | 42 Assembly |         | 1         |