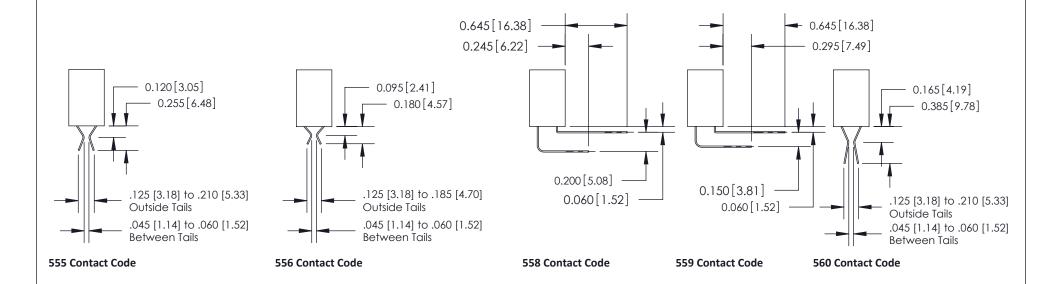

## **Contact Detail**

540-Wire Wrap .025 Sq.(0.64 Sq.) - Tail LG=.570(14.48) .100 [2.54] Contact Spacing x .200 [5.08] Row Spacing

**See Accompanying Pages for:** 

- **Contact Bend Details**
- **Mounting Options**