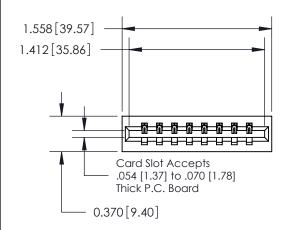

## **Contact Detail**

520-P.C. Tail .030x.018(0.76x0.46) - Tail LG=.175(4.45) .156 [3.96] Contact Spacing x .200 [5.08] Row Spacing

**See Accompanying Page for:** 

**Contact Bend Details** 

THIS IS A C.A.D. GENERATED DRAWING DO NOT MAKE MANUAL REVISIONS TO MASTER.

**Mounting Option** 

01-No Mounting Lugs