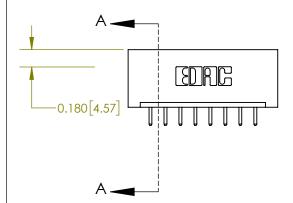

**SECTION A-A** 

ISSUE NUMBER

ORIGINAL

1

| 837/887 Series High Temp Co          | ACAD REFERENCE NO.                                                                                                                                                                              | 837 ENG        | 3 MASTER         |               |
|--------------------------------------|-------------------------------------------------------------------------------------------------------------------------------------------------------------------------------------------------|----------------|------------------|---------------|
| Contact Bend Detail                  |                                                                                                                                                                                                 | DRAWN: J.LEE   | DATE: OCT. 06/09 |               |
|                                      |                                                                                                                                                                                                 | CHECKED: DATE: |                  |               |
| EDAC INC                             | THESE DRAWINGS AND SPECIFICATIONS ARE THE PROPERTY OF EDAC INC.,AND SHALL NOT BE REPRODUCED,OR COPIED OR USED AS THE BASIS FOR THE MANUFACTURE OR SALE OF APPARATUS WITHOUT WRITTEN PERMISSION. | SCALE: NTS     | SHEET            | 2 <b>OF</b> 2 |
| TORONTO, ONTARIO CANADA              |                                                                                                                                                                                                 | DRAWING NUMBER |                  | ISSUE         |
| YOUR CONNECTION TO QUALITY & SERVICE |                                                                                                                                                                                                 | 837 Assembly   |                  | 1             |