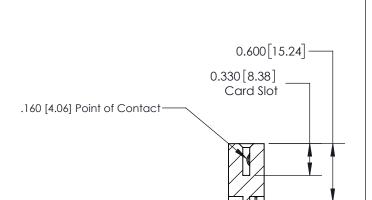

**SECTION A-A** 

ISSUE NUMBER

ORIGINAL

1

| 837/887 Series High Temp Co          | ACAD REFERENCE NO.                                                                                                                                                                              | 837 ENG        | 3 MASTER         |               |
|--------------------------------------|-------------------------------------------------------------------------------------------------------------------------------------------------------------------------------------------------|----------------|------------------|---------------|
| Contact Bend Detail                  |                                                                                                                                                                                                 | DRAWN: J.LEE   | DATE: OCT. 06/09 |               |
|                                      |                                                                                                                                                                                                 | CHECKED: DATE: |                  |               |
| EDAC INC                             | THESE DRAWINGS AND SPECIFICATIONS ARE THE PROPERTY OF EDAC INC.,AND SHALL NOT BE REPRODUCED,OR COPIED OR USED AS THE BASIS FOR THE MANUFACTURE OR SALE OF APPARATUS WITHOUT WRITTEN PERMISSION. | SCALE: NTS     | SHEET            | 2 <b>OF</b> 2 |
| TORONTO, ONTARIO CANADA              |                                                                                                                                                                                                 | DRAWING NUMBER |                  | ISSUE         |
| YOUR CONNECTION TO QUALITY & SERVICE |                                                                                                                                                                                                 | 837 Assembly   |                  | 1             |