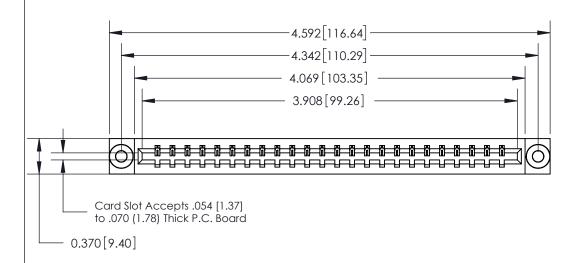

ORIGINAL

See Accompanying Page for:

- **Bend Detail**
- **Mounting Options**

833 Series High Temp Card Edge Connector Part Number: 833-024-523-603

**EDAC INC** TORONTO, ONTARIO CANADA

THESE DRAWINGS AND SPECIFICATIONS ARE THE PROPERTY OF EDAC INC.,AND SHALL NOT BE REPRODUCED, OR COPIED OR USED AS THE BASIS FOR THE MANUFACTURE OR SALE OF APPARATUS WITHOUT WRITTEN PERMISSION.

| ACAD REFERENCE NO. | 833 ENG MASTER   |  |  |
|--------------------|------------------|--|--|
| DRAWN: J.LEE       | DATE: OCT. 14/09 |  |  |
| CHECKED:           | DATE:            |  |  |
| SCALE: NTS         | SHEET 1 OF 3     |  |  |
| DRAWING NUMBER     | ISSUE            |  |  |
| 833 Assembly       | 1                |  |  |