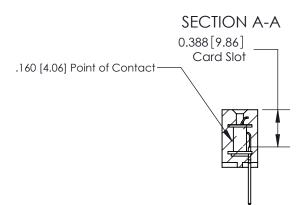

ORIGINAL

See Accompanying Page for:

- **Bend Detail**
- **Mounting Options**

833 Series High Temp Card Edge Connector Part Number: 833-024-523-603

**EDAC INC** TORONTO, ONTARIO CANADA

THESE DRAWINGS AND SPECIFICATIONS ARE THE PROPERTY OF EDAC INC.,AND SHALL NOT BE REPRODUCED, OR COPIED OR USED AS THE BASIS FOR THE MANUFACTURE OR SALE OF APPARATUS WITHOUT WRITTEN PERMISSION.

| ACAD REFERENCE NO. | 833 ENG MASTER   |  |  |
|--------------------|------------------|--|--|
| DRAWN: J.LEE       | DATE: OCT. 14/09 |  |  |
| CHECKED:           | DATE:            |  |  |
| SCALE: NTS         | SHEET 1 OF 3     |  |  |
| DRAWING NUMBER     | ISSUE            |  |  |
| 833 Assembly       | 1                |  |  |