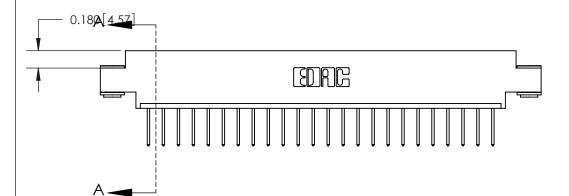

## **Contact Detail**

523-P.C. Tail .025 Sq.(0.64 Sq.) - Tail LG=.390(9.91)

.156 [3.96] Contact Spacing x .200 [5.08] Row Spacing

THIS IS A C.A.D. GENERATED DRAWING DO NOT MAKE MANUAL REVISIONS TO MASTER.

ORIGINAL

See Accompanying Page for:

- **Bend Detail**
- **Mounting Options**

833 Series High Temp Card Edge Connector Part Number: 833-024-523-603

**EDAC INC** TORONTO, ONTARIO CANADA

THESE DRAWINGS AND SPECIFICATIONS ARE THE PROPERTY OF EDAC INC.,AND SHALL NOT BE REPRODUCED, OR COPIED OR USED AS THE BASIS FOR THE MANUFACTURE OR SALE OF APPARATUS WITHOUT WRITTEN PERMISSION.