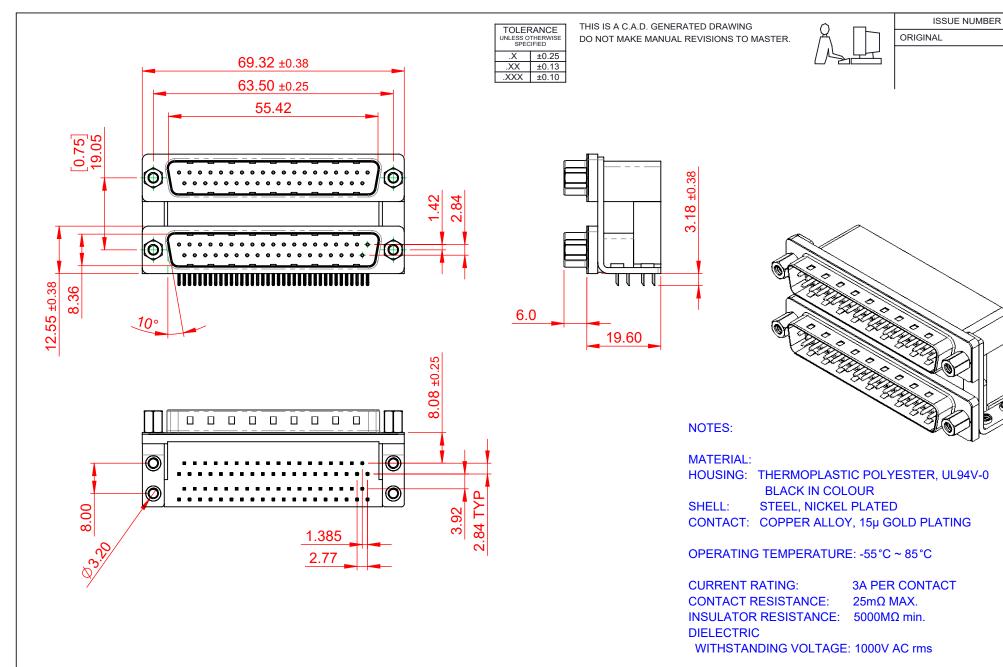

| SW REFERENCE NO.: 661 ASSEMBLY  |                    |
|---------------------------------|--------------------|
| DRAWN: C.B                      | DATE: AUG. 01/2018 |
| CHECKED:                        | DATE:              |
| SCALE: 1:1                      | SHEET 1 OF 1       |
| DRAWING NUMBER: 661-037-364-056 |                    |

DRAWING NUMBER: 001-037-304-030 PART NUMBER: 661-037-364-056

THIS SERIES FULLY CONFORMS TO THE EUROPEAN UNION DIRECTIVES 2011/65/EU FOR RoHS COMPLIANCY.