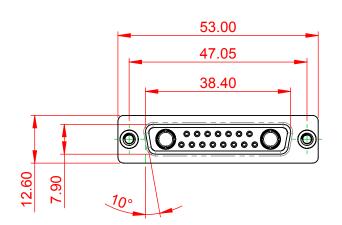

THIS IS A C.A.D. GENERATED DRAWING DO NOT MAKE MANUAL REVISIONS TO MASTER.

ISSUE NUMBER

(1)

## NOTES:

MATERIAL: HOUSING: THERMOPLASTIC POLYESTER, UL94V-0 SHELL: STEEL, Sn or Ni PLATED CONTACT: COPPER ALLOY SEE ORDERING GUIDE FOR PLATING

OPERATING TEMPERATURE: -55°C ~ 125°C

SIGNAL CONTACT CURRENT RATING: 5A PER CONTACT SIGNAL CONTACT RESISTANCE: 10mΩ MAX. INSULATOR RESISTANCE: 5000MΩ min. DIELECTRIC WITHSTANDING VOLTAGE: 1000V AC rms