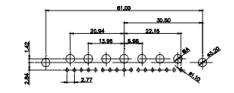

(1)

2W2 / 2WK2

5W5 Male

3W3 / 3WK3

5W1 Male/Female

21W4 Male/Female

27W2 Male/Female

8W8 Female 31.76 17W2 Male/Female 21W1 Male/Female CURRENT RATING / ØA 10A / 2.2 20A / 3.3 30A / 3.7 40A / 4.2