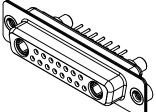

## NOTES:

MATERIAL: HOUSING: THERMOPLASTIC POLYESTER, UL94V-0 SHELL: STEEL, Sn or Ni PLATED CONTACT: COPPER ALLOY SEE ORDERING GUIDE FOR PLATING

OPERATING TEMPERATURE: -55°C ~ 125°C

SIGNAL CONTACT CURRENT RATING: 5A PER CONTACT SIGNAL CONTACT RESISTANCE: 10mΩ MAX. INSULATOR RESISTANCE: 5000MΩ min. DIELECTRIC WITHSTANDING VOLTAGE: 1000V AC rms

THIS SERIES FULLY CONFORMS TO THE EUROPEAN UNION DIRECTIVES 2011/65/EU FOR RoHS COMPLIANCY.

THIS IS A C.A.D. GENERATED DRAWING TOLERANCE UNLESS OTHERWISE SPECIFIED DO NOT MAKE MANUAL REVISIONS TO MASTER. .X ±0.25 .XX ±0.13 .XXX ±0.05