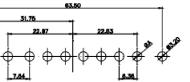

47.00 23.53 23.53 47.00 9.70 14.51 9.32 14.51 9.32 14.51 9.70 14.51 9.70 14.51 9.70 14.51 9.70 9.70 9.70 9.70 9.70 9.70 9.70 9.70 9.70 9.70 9.70 9.70 9.70 9.70 9.70 9.70 9.70 9.70 9.70 9.70 9.70 9.70 9.70 9.70 9.70 9.70 9.70 9.70 9.70 9.70 9.70 9.70 9.70 9.70 9.70 9.70 9.70 9.70 9.70 9.70 9.70 9.70 9.70 9.70 9.70 9.70 9.70 9.70 9.70 9.70 9.70 9.70 9.70 9.70 9.70 9.70 9.70 9.70 9.70 9.70 9.70 9.70 9.70 9.70 9.70 9.70 9.70 9.70 9.70 9.70 9.70 9.70 9.70 9.70 9.70 9.70 9.70 9.70 9.70 9.70 9.70 9.70 9.70 9.70 9.70 9.70 9.70 9.70 9.70 9.70 9.70 9.70 9.70 9.70 9.70 9.70 9.70 9.70 9.70 9.70 9.70 9.70 9.70 9.70 9.70 9.70 9.70 9.70 9.70 9.70 9.70 9.70 9.70 9.70 9.70 9.70 9.70 9.70 9.70 9.70 9.70 9.70 9.70 9.70 9.70 9.70 9.70 9.70 9.70 9.70 9.70 9.70 9.70 9.70 9.70 9.70 9.70 9.70 9.70 9.70 9.70 9.70 9.70 9.70 9.70 9.70 9.70 9.70 9.70 9.70 9.70 9.70 9.70 9.70 9.70 9.70 9.70 9.70 9.70 9.70 9.70 9.70 9.70 9.70 9.70 9.70 9.70 9.70 9.70 9.70 9.70 9.70 9.70 9.70 9.70 9.70 9.70 9.70 9.70 9.70 9.70 9.70 9.70 9.70 9.70 9.70 9.70 9.70 9.70 9.70 9.70 9.70 9.70 9.70 9.70 9.70 9.70 9.70 9.70 9.70 9.70 9.70 9.70 9.70 9.70 9.70 9.70 9.70 9.70 9.70 9.70 9.70 9.70 9.70 9.70 9.70 9.70 9.70 9.70 9.70 9.70 9.70 9.70 9.70 9.70 9.70 9.70 9.70 9.70 9.70 9.70 9.70 9.70 9.70 9.70 9.70 9.70 9.70 9.70 9.70 9.70 9.70 9.70 9.70 9.70 9.70 9.70 9.70 9.70 9.70 9.70 9.70 9.70 9.70 9.70 9.70 9.70 9.70 9.70 9.70 9.70 9.70 9.70 9.70 9.70 9.70 9.70 9.70 9.70 9.70 9.70 9.70 9.70 9.70 9.70 9.70 9.70 9.70 9.70 9.70 9.70 9.70 9.70 9.70 9.70 9.70 9.70 9.70 9.70 9.70 9.70 9.70 9.70 9.70 9.70 9.70 9.70 9.70 9.70 9.70 9.70 9.70 9.70 9.70 9.70 9.70 9.70 9.70 9.70 9.70 9.70 9.70 9.70 9.70 9.70 9.70 9.70 9.70 9.70 9.70 9.70 9.70 9.70 9.