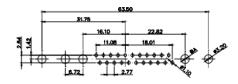

36W4 Female

13W3 Male

36W4 Male

13W6 Male

43W2 Male

17W5 Female

.XX ±0.13 .XXX ±0.05

9W4 Female

13W3 Female

43W2 Female

47W1 Female

17W5 Male

COMPLIANT

|                                                                  |                                      | SW REFERENCE NO.: 628 COMBO ASSEMBLY                                                                                                                                                                           |                                 |                  |       |
|------------------------------------------------------------------|--------------------------------------|----------------------------------------------------------------------------------------------------------------------------------------------------------------------------------------------------------------|---------------------------------|------------------|-------|
|                                                                  | COMBINATION D-SUB                    |                                                                                                                                                                                                                | DRAWN: C.B                      | DATE: JAN. 01/20 | 19    |
|                                                                  |                                      |                                                                                                                                                                                                                | CHECKED:                        | DATE:            |       |
| THIS SERIES FULLY CONFORMS TO                                    | EDAC INC                             | THESE DRAWINGS AND SPECIFICATIONS<br>ARE THE PROPERTY OF EDAC INC.,AND<br>SHALL NOT BE REPRODUCED,OR COPIED<br>OR USED AS THE BASIS FOR THE<br>MANUFACTURE OR SALE OF APPARATUS<br>WITHOUT WRITTEN PERMISSION. | SCALE: N.T.S                    | SHEET 4 OF       | 4     |
| THE EUROPEAN UNION DIRECTIVES<br>2011/65/EU FOR R₀HS COMPLIANCY. | TORONTO, ONTARIO<br>CANADA           |                                                                                                                                                                                                                | DRAWING NUMBER: 628-17W2224-4TA |                  | ISSUE |
|                                                                  | YOUR CONNECTION TO QUALITY & SERVICE |                                                                                                                                                                                                                | PART NUMBER: 628-17W            | 2224-4TA         | 1     |