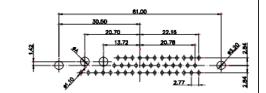

47.00 23.53 23.53 47.00 9.70 14.51 9.32 14.51 9.32 14.51 9.70 14.51 9.70 14.51 9.70 14.51 9.70 9.70 9.70 9.70 9.70 9.70 9.70 9.70 9.70 9.70 9.70 9.70 9.70 9.70 9.70 9.70 9.70 9.70 9.70 9.70 9.70 9.70 9.70 9.70 9.70 9.70 9.70 9.70 9.70 9.70 9.70 9.70 9.70 9.70 9.70 9.70 9.70 9.70 9.70 9.70 9.70 9.70 9.70 9.70 9.70 9.70 9.70 9.70 9.70 9.70 9.70 9.70 9.70 9.70 9.70 9.70 9.70 9.70 9.70 9.70 9.70 9.70 9.70 9.70 9.70 9.70 9.70 9.70 9.70 9.70 9.70 9.70 9.70 9.70 9.70 9.70 9.70 9.70 9.70 9.70 9.70 9.70 9.70 9.70 9.70 9.70 9.70 9.70 9.70 9.70 9.70 9.70 9.70 9.70 9.70 9.70 9.70 9.70 9.70 9.70 9.70 9.70 9.70 9.70 9.70 9.70 9.70 9.70 9.70 9.70 9.70 9.70 9.70 9.70 9.70 9.70 9.70 9.70 9.70 9.70 9.70 9.70 9.70 9.70 9.70 9.70 9.70 9.70 9.70 9.70 9.70 9.70 9.70 9.70 9.70 9.70 9.70 9.70 9.70 9.70 9.70 9.70 9.70 9.70 9.70 9.70 9.70 9.70 9.70 9.70 9.70 9.70 9.70 9.70 9.70 9.70 9.70 9.70 9.70 9.70 9.70 9.70 9.70 9.70 9.70 9.70 9.70 9.70 9.70 9.70 9.70 9.70 9.70 9.70 9.70 9.70 9.70 9.70 9.70 9.70 9.70 9.70 9.70 9.70 9.70 9.70 9.70 9.70 9.70 9.70 9.70 9.70 9.70 9.70 9.70 9.70 9.70 9.70 9.70 9.70 9.70 9.70 9.70 9.70 9.70 9.70 9.70 9.70 9.70 9.70 9.70 9.70 9.70 9.70 9.70 9.70 9.70 9.70 9.70 9.70 9.70 9.70 9.70 9.70 9.70 9.70 9.70 9.70 9.70 9.70 9.70 9.70 9.70 9.70 9.70 9.70 9.70 9.70 9.70 9.70 9.70 9.70 9.70 9.70 9.70 9.70 9.70 9.70 9.70 9.70 9.70 9.70 9.70 9.70 9.70 9.70 9.70 9.70 9.70 9.70 9.70 9.70 9.70 9.70 9.70 9.70 9.70 9.70 9.70 9.70 9.70 9.70 9.70 9.70 9.70 9.70 9.70 9.70 9.70 9.70 9.70 9.70 9.70 9.70 9.70 9.70 9.70 9.70 9.70 9.70 9.70 9.70 9.70 9.70 9.70 9.70 9.70 9.70 9.70 9.70 9.70 9.70 9.70 9.70 9.70 9.70 9.70 9.70 9.70 9.70 9.70 9.70 9.70 9.70 9.70 9.70 9.70 9.70 9.70 9.70 9.70 9.70 9.70 9.