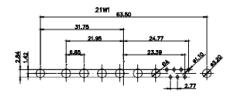

(1)

2W2 / 2WK2

5W5 Male

3W3 / 3WK3

5W1 Male/Female

21W4 Male/Female

27W2 Male/Female

8W8 Female 31.76 17W2 Male/Female 21W1 Male/Female CURRENT RATING / ØA 10A / 2.2 20A / 3.3 30A / 3.7 40A / 4.2