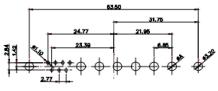

(1)

2W2 / 2WK2

5W5 Male

3W3 / 3WK3

5W1 Male/Female

21W4 Male/Female

27W2 Male/Female

8W8 Female 31.76 17W2 Male/Female 21W1 Male/Female CURRENT RATING / ØA 10A / 2.2 20A / 3.3 30A / 3.7 40A / 4.2