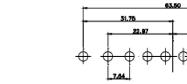

(1)

2W2 / 2WK2

5W5 Male

3W3 / 3WK3

5W1 Male/Female

21W4 Male/Female

27W2 Male/Female

8W8 Female 31.76 17W2 Male/Female 21W1 Male/Female CURRENT RATING / ØA 10A / 2.2 20A / 3.3 30A / 3.7 40A / 4.2