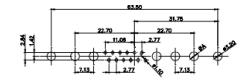

(1)

2W2 / 2WK2

5W5 Male

3W3 / 3WK3

5W1 Male/Female

21W4 Male/Female

27W2 Male/Female

8W8 Female 31.76 17W2 Male/Female 21W1 Male/Female CURRENT RATING / ØA 10A / 2.2 20A / 3.3 30A / 3.7 40A / 4.2