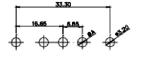

THIS IS A C.A.D. GENERATED DRAWING DO NOT MAKE MANUAL REVISIONS TO MASTER.

ISSUE NUMBER

(1)

## NOTES:

MATERIAL: HOUSING: THERMOPLASTIC POLYESTER, UL94V-0 SHELL: STEEL, Sn or Ni PLATED CONTACT: COPPER ALLOY SEE ORDERING GUIDE FOR PLATING

OPERATING TEMPERATURE: -55°C ~ 125°C

SIGNAL CONTACT CURRENT RATING: 5A PER CONTACT SIGNAL CONTACT RESISTANCE: 10mΩ MAX. INSULATOR RESISTANCE: 5000MΩ min. DIELECTRIC WITHSTANDING VOLTAGE: 1000V AC rms