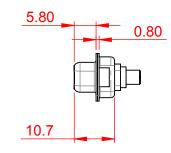

THIS IS A C.A.D. GENERATED DRAWING DO NOT MAKE MANUAL REVISIONS TO MASTER.

ISSUE NUMBER

(1)

## NOTES:

MATERIAL: HOUSING: THERMOPLASTIC POLYESTER, UL94V-0 SHELL: STEEL, Sn or Ni PLATED CONTACT: COPPER ALLOY SEE ORDERING GUIDE FOR PLATING

OPERATING TEMPERATURE: -55°C ~ 125°C

SIGNAL CONTACT CURRENT RATING: 5A PER CONTACT SIGNAL CONTACT RESISTANCE: 10mΩ MAX. INSULATOR RESISTANCE: 5000MΩ min. DIELECTRIC WITHSTANDING VOLTAGE: 1000V AC rms