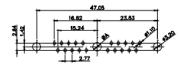

13W3 Female

43W2 Female

47W1 Female

17W5 Male

COMPLIANT

|                                                                  |                                      | SW REFERENCE NO.: 628 COMBO ASSEMBLY                                                                                                                                                                           |                                 |                  |       |
|------------------------------------------------------------------|--------------------------------------|----------------------------------------------------------------------------------------------------------------------------------------------------------------------------------------------------------------|---------------------------------|------------------|-------|
|                                                                  | COMBINATION D-SUB                    |                                                                                                                                                                                                                | DRAWN: C.B                      | DATE: JAN. 01/20 | 19    |
|                                                                  |                                      |                                                                                                                                                                                                                | CHECKED:                        | DATE:            |       |
| THIS SERIES FULLY CONFORMS TO                                    | EDAC INC                             | THESE DRAWINGS AND SPECIFICATIONS<br>ARE THE PROPERTY OF EDAC INC.,AND<br>SHALL NOT BE REPRODUCED,OR COPIED<br>OR USED AS THE BASIS FOR THE<br>MANUFACTURE OR SALE OF APPARATUS<br>WITHOUT WRITTEN PERMISSION. | SCALE: N.T.S                    | SHEET 4 OF       | 4     |
| THE EUROPEAN UNION DIRECTIVES<br>2011/65/EU FOR R₀HS COMPLIANCY. | TORONTO, ONTARIO<br>CANADA           |                                                                                                                                                                                                                | DRAWING NUMBER: 628-17W2224-4TA |                  | ISSUE |
|                                                                  | YOUR CONNECTION TO QUALITY & SERVICE |                                                                                                                                                                                                                | PART NUMBER: 628-17W            | 2224-4TA         | 1     |