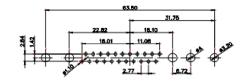

36W4 Female

13W3 Male

36W4 Male

13W6 Male

43W2 Male

17W5 Female

.XX ±0.13 .XXX ±0.05

9W4 Female

13W3 Female

43W2 Female

47W1 Female

17W5 Male

COMPLIANT

|                                                                  |                                      | SW REFERENCE NO.: 628 COMBO ASSEMBLY                                                                                                                                                                           |                                 |                  |       |
|------------------------------------------------------------------|--------------------------------------|----------------------------------------------------------------------------------------------------------------------------------------------------------------------------------------------------------------|---------------------------------|------------------|-------|
|                                                                  | COMBINATION D-SUB                    |                                                                                                                                                                                                                | DRAWN: C.B                      | DATE: JAN. 01/20 | 19    |
|                                                                  |                                      |                                                                                                                                                                                                                | CHECKED:                        | DATE:            |       |
| THIS SERIES FULLY CONFORMS TO                                    | EDAC INC                             | THESE DRAWINGS AND SPECIFICATIONS<br>ARE THE PROPERTY OF EDAC INC.,AND<br>SHALL NOT BE REPRODUCED,OR COPIED<br>OR USED AS THE BASIS FOR THE<br>MANUFACTURE OR SALE OF APPARATUS<br>WITHOUT WRITTEN PERMISSION. | SCALE: N.T.S                    | SHEET 4 OF       | 4     |
| THE EUROPEAN UNION DIRECTIVES<br>2011/65/EU FOR R₀HS COMPLIANCY. | TORONTO, ONTARIO<br>CANADA           |                                                                                                                                                                                                                | DRAWING NUMBER: 628-17W2224-4TA |                  | ISSUE |
|                                                                  | YOUR CONNECTION TO QUALITY & SERVICE |                                                                                                                                                                                                                | PART NUMBER: 628-17W            | 2224-4TA         | 1     |