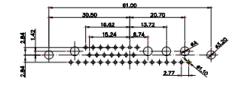

(1)

2W2 / 2WK2

5W5 Male

3W3 / 3WK3

5W1 Male/Female

21W4 Male/Female

27W2 Male/Female

8W8 Female 31.76 17W2 Male/Female 21W1 Male/Female CURRENT RATING / ØA 10A / 2.2 20A / 3.3 30A / 3.7 40A / 4.2