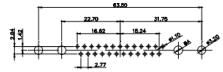

36W4 Female

13W3 Male

36W4 Male

13W6 Male

43W2 Male

17W5 Female

.XX ±0.13 .XXX ±0.05

9W4 Female