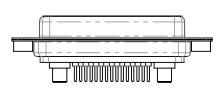

## NOTES:

MATERIAL: HOUSING: THERMOPLASTIC POLYESTER, UL94V-0 SHELL: STEEL, Sn or Ni PLATED CONTACT: COPPER ALLOY SEE ORDERING GUIDE FOR PLATING

OPERATING TEMPERATURE: -55°C ~ 125°C

SIGNAL CONTACT CURRENT RATING: 5A PER CONTACT SIGNAL CONTACT RESISTANCE: 10mΩ MAX. INSULATOR RESISTANCE: 5000MΩ min. DIELECTRIC WITHSTANDING VOLTAGE: 1000V AC rms

THIS SERIES FULLY CONFORMS TO THE EUROPEAN UNION DIRECTIVES 2011/65/EU FOR RoHS COMPLIANCY.

THIS IS A C.A.D. GENERATED DRAWING TOLERANCE UNLESS OTHERWISE SPECIFIED DO NOT MAKE MANUAL REVISIONS TO MASTER. .X ±0.25 .XX ±0.13 .XXX ±0.05