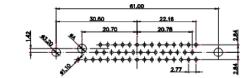

47.00 23.53 23.53 47.00 9.70 14.51 9.32 14.51 9.32 14.51 9.70 14.51 9.70 14.51 9.70 14.51 9.70 9.70 9.70 9.70 9.70 9.70 9.70 9.70 9.70 9.70 9.70 9.70 9.70 9.70 9.70 9.70 9.70 9.70 9.70 9.70 9.70 9.70 9.70 9.70 9.70 9.70 9.70 9.70 9.70 9.70 9.70 9.70 9.70 9.70 9.70 9.70 9.70 9.70 9.70 9.70 9.70 9.70 9.70 9.70 9.70 9.70 9.70 9.70 9.70 9.70 9.70 9.70 9.70 9.70 9.70 9.70 9.70 9.70 9.70 9.70 9.70 9.70 9.70 9.70 9.70 9.70 9.70 9.70 9.70 9.70 9.70 9.70 9.70 9.70 9.70 9.70 9.70 9.70 9.70 9.70 9.70 9.70 9.70 9.70 9.70 9.70 9.70 9.70 9.70 9.70 9.70 9.70 9.70 9.70 9.70 9.70 9.70 9.70 9.70 9.70 9.70 9.70 9.70 9.70 9.70 9.70 9.70 9.70 9.70 9.70 9.70 9.70 9.70 9.70 9.70 9.70 9.70 9.70 9.70 9.70 9.70 9.70 9.70 9.70 9.70 9.70 9.70 9.70 9.70 9.70 9.70 9.70 9.70 9.70 9.70 9.70 9.70 9.70 9.70 9.70 9.70 9.70 9.70 9.70 9.70 9.70 9.70 9.70 9.70 9.70 9.70 9.70 9.70 9.70 9.70 9.70 9.70 9.70 9.70 9.70 9.70 9.70 9.70 9.70 9.70 9.70 9.70 9.70 9.70 9.70 9.70 9.70 9.70 9.70 9.70 9.70 9.70 9.70 9.70 9.70 9.70 9.70 9.70 9.70 9.70 9.70 9.70 9.70 9.70 9.70 9.70 9.70 9.70 9.70 9.70 9.70 9.70 9.70 9.70 9.70 9.70 9.70 9.70 9.70 9.70 9.70 9.70 9.70 9.70 9.70 9.70 9.70 9.70 9.70 9.70 9.70 9.70 9.70 9.70 9.70 9.70 9.70 9.70 9.70 9.70 9.70 9.70 9.70 9.70 9.70 9.70 9.70 9.70 9.70 9.70 9.70 9.70 9.70 9.70 9.70 9.70 9.70 9.70 9.70 9.70 9.70 9.70 9.70 9.70 9.70 9.70 9.70 9.70 9.70 9.70 9.70 9.70 9.70 9.70 9.70 9.70 9.70 9.70 9.70 9.70 9.70 9.70 9.70 9.70 9.70 9.70 9.70 9.70 9.70 9.70 9.70 9.70 9.70 9.70 9.70 9.70 9.70 9.70 9.70 9.70 9.70 9.70 9.70 9.70 9.70 9.70 9.70 9.70 9.70 9.70 9.70 9.70 9.70 9.70 9.70 9.70 9.70 9.70 9.70 9.70 9.70 9.70 9.70 9.70 9.70 9.70 9.70 9.70 9.70 9.70 9.70 9.70 9.70 9.70 9.70 9.70 9.70 9.70 9.