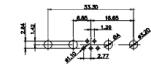

## NOTES:

MATERIAL: HOUSING: THERMOPLASTIC POLYESTER, UL94V-0 SHELL: STEEL, Sn or Ni PLATED CONTACT: COPPER ALLOY SEE ORDERING GUIDE FOR PLATING

OPERATING TEMPERATURE: -55°C ~ 125°C

SIGNAL CONTACT CURRENT RATING: 5A PER CONTACT SIGNAL CONTACT RESISTANCE: 10mΩ MAX. INSULATOR RESISTANCE: 5000MΩ min. DIELECTRIC WITHSTANDING VOLTAGE: 1000V AC rms

THIS SERIES FULLY CONFORMS TO THE EUROPEAN UNION DIRECTIVES 2011/65/EU FOR RoHS COMPLIANCY.

THIS IS A C.A.D. GENERATED DRAWING TOLERANCE UNLESS OTHERWISE SPECIFIED DO NOT MAKE MANUAL REVISIONS TO MASTER. .X ±0.25 .XX ±0.13 .XXX ±0.05