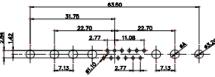

(1)

2W2 / 2WK2

5W5 Male

3W3 / 3WK3

5W1 Male/Female

21W4 Male/Female

27W2 Male/Female

8W8 Female 31.76 17W2 Male/Female 21W1 Male/Female CURRENT RATING / ØA 10A / 2.2 20A / 3.3 30A / 3.7 40A / 4.2