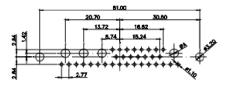

(1)

2W2 / 2WK2

5W5 Male

3W3 / 3WK3

5W1 Male/Female

21W4 Male/Female

27W2 Male/Female

8W8 Female 31.76 17W2 Male/Female 21W1 Male/Female CURRENT RATING / ØA 10A / 2.2 20A / 3.3 30A / 3.7 40A / 4.2