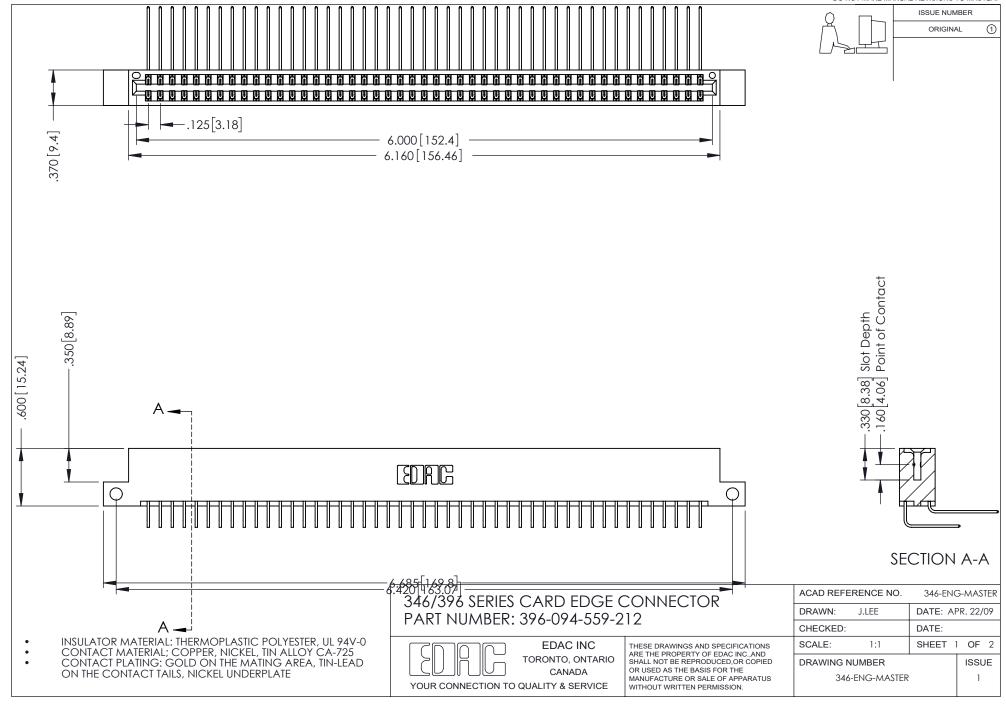

## **Contact Code 556**

INSULATOR MATERIAL: THERMOPLASTIC POLYESTER, UL 94V-0 CONTACT MATERIAL; COPPER, NICKEL, TIN ALLOY CA-725 CONTACT PLATING: GOLD ON THE MATING AREA, TIN-LEAD

ON THE CONTACT TAILS, NICKEL UNDERPLATE

## 346/396 SERIES CARD EDGE CONNECTOR CONTACT CODE 555,556,558,559,560 DIMENSIONS

YOUR CONNECTION TO QUALITY & SERVICE

**EDAC INC** TORONTO, ONTARIO CANADA

THESE DRAWINGS AND SPECIFICATIONS ARE THE PROPERTY OF EDAC INC.,AND SHALL NOT BE REPRODUCED, OR COPIED OR USED AS THE BASIS FOR THE MANUFACTURE OR SALE OF APPARATUS WITHOUT WRITTEN PERMISSION.