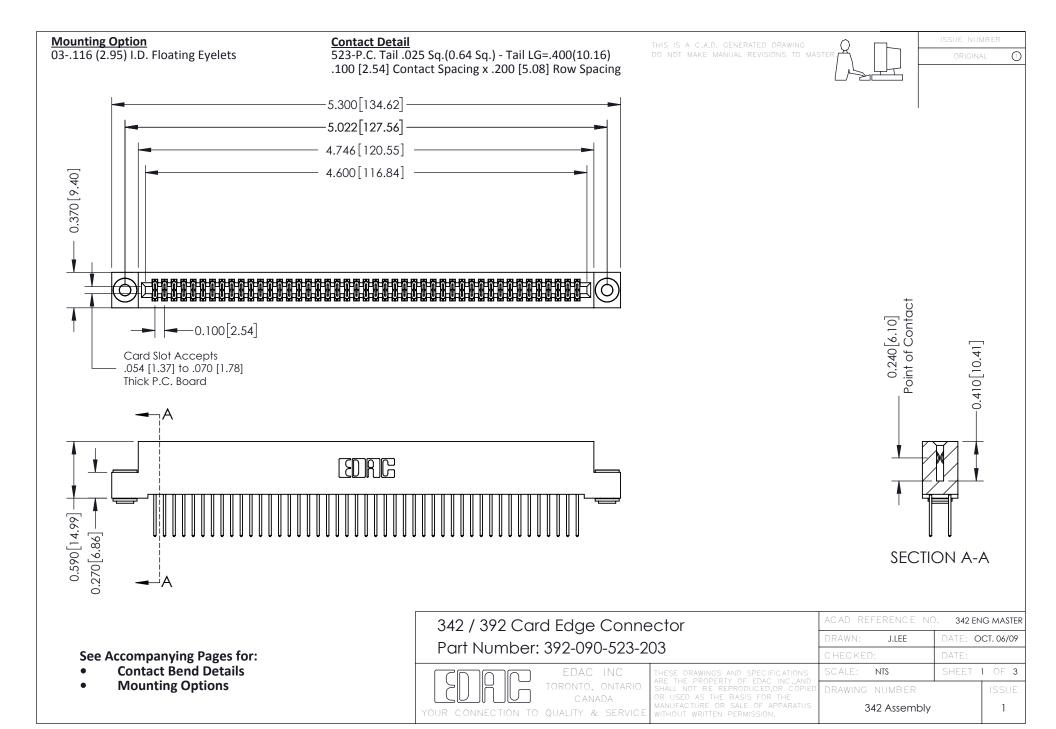

THIS IS A C.A.D. GENERATED DRAWING DO NOT MAKE MANUAL REVISIONS TO MASTER. ISSUE NUMBER

ORIGINAL

1



| 342 / 392 Series Card Edge Connector<br>Contact Bend Detail |                                                                                                                                                                                                  | ACAD REFERENCE NO. 342 ENG MASTER |             |                  |        |
|-------------------------------------------------------------|--------------------------------------------------------------------------------------------------------------------------------------------------------------------------------------------------|-----------------------------------|-------------|------------------|--------|
|