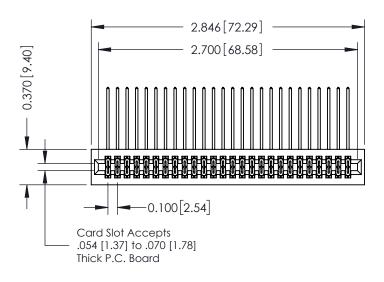

## **See Accompanying Pages for:**

- **Contact Bend Details**
- **Mounting Options**

| 342 / 392 Card Edge Connector |
|-------------------------------|
| Part Number: 392-052-558-201  |

YOUR CONNECTION TO QUALITY & SERVICE

342 ENG MASTER DATE: OCT. 06/09 J.LEE NTS SHEET 1 OF 3

342 Assembly

THIS IS A C.A.D. GENERATED DRAWING DO NOT MAKE MANUAL REVISIONS TO MASTER. ISSUE NUMBER

ORIGINAL

1

| 342 / 392 Series Card Edge Connector<br>Contact Bend Detail |                                                                                                                                   | ACAD REFERENCE NO. 342 ENG MASTER |             |          |          |
|-------------------------------------------------------------|-----------------------------------------------------------------------------------------------------------------------------------|-----------------------------------|-------------|----------|----------|
|                                                             |                                                                                                                                   | DRAWN:                            | J.LEE       | DATE: OC | T. 06/09 |
|                                                             |                                                                                                                                   | CHECKED                           | ):          | DATE:    |          |
| EDAC INC                                                    | ARE THE PROPERTY OF EDAC INC.,AND SHALL NOT BE REPRODUCED,OR COPIED OR USED AS THE BASIS FOR THE MANUFACTURE OR SALE OF APPARATUS | SCALE:                            | NTS         | SHEET :  | 2 OF 3   |
| TORONTO, ONTARIO                                            |                                                                                                                                   | DRAWING                           | NUMBER      |          | ISSUE    |
| YOUR CONNECTION TO QUALITY & SERVICE                        |                                                                                                                                   | 3                                 | 42 Assembly |          | 1        |