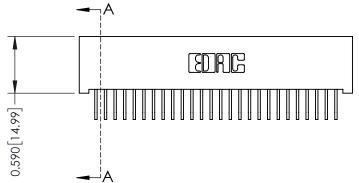

THIS IS A C.A.D. GENERATED DRAWING DO NOT MAKE MANUAL REVISIONS TO MASTER

ISSUE NUMBER

ORIGINAL

1

| 342 / 392 Card Edge Connector<br>Mounting Options |                                    | ACAD REFERENCE NO. 342 ENG MASTER |                         |        |  |  |
|---------------------------------------------------|------------------------------------|-----------------------------------|-------------------------|--------|--|--|
|                                                   |                                    | DRAWN: J.LEE                      | DATE: <b>OCT. 06/09</b> |        |  |  |
|                                                   |                                    | CHECKED:                          | DATE:                   |        |  |  |
| EDAC INC                                          | ARE THE REPORTEDTY OF FRACTING AND | SCALE: NTS                        | SHEET :                 | 3 OF 3 |  |  |
| TORONTO, ONTARIO                                  |                                    | DRAWING NUMBER                    | •                       | ISSUE  |  |  |
| YOUR CONNECTION TO QUALITY & SERVICE              | MANUFACTURE OR SALE OF APPARATUS   | 342 Assembly                      |                         | 1      |  |  |