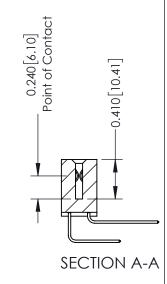

342 ENG MASTER DATE: OCT. 06/09 J.LEE NTS SHEET 1 OF 3

342 Assembly

THIS IS A C.A.D. GENERATED DRAWING DO NOT MAKE MANUAL REVISIONS TO MASTER. ISSUE NUMBER

ORIGINAL

1

| 342 / 392 Series Card Edge Connector<br>Contact Bend Detail |                                                                                                                                   | ACAD REFERENCE NO. 342 ENG MASTER |             |          |          |
|-------------------------------------------------------------|-----------------------------------------------------------------------------------------------------------------------------------|-----------------------------------|-------------|----------|----------|
|                                                             |                                                                                                                                   | DRAWN:                            | J.LEE       | DATE: OC | T. 06/09 |
|                                                             |                                                                                                                                   | CHECKED                           | ):          | DATE:    |          |
| EDAC INC                                                    | ARE THE PROPERTY OF EDAC INC.,AND SHALL NOT BE REPRODUCED,OR COPIED OR USED AS THE BASIS FOR THE MANUFACTURE OR SALE OF APPARATUS | SCALE:                            | NTS         | SHEET :  | 2 OF 3   |
| TORONTO, ONTARIO                                            |                                                                                                                                   | DRAWING                           | NUMBER      |          | ISSUE    |
| YOUR CONNECTION TO QUALITY & SERVICE                        |                                                                                                                                   | 3                                 | 42 Assembly |          | 1        |