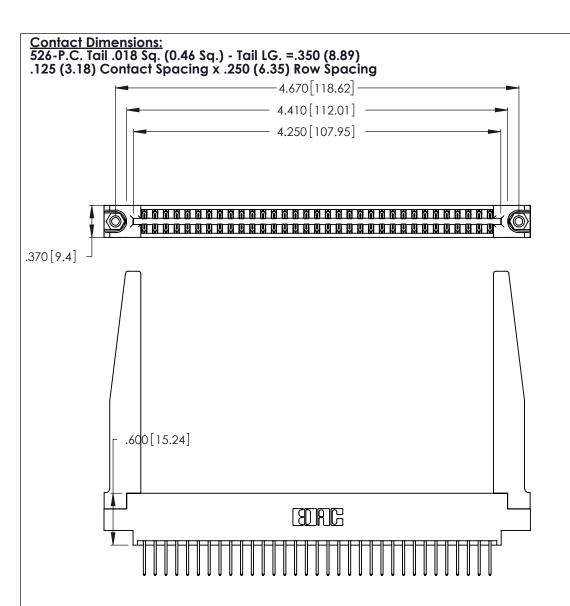

ACAD REFERENCE NO.

346/396 SERIES CARD EDGE CONNECTOR PART NUMBER: 346-066-526-878

YOUR CONNECTION TO QUALITY & SERVICE

**EDAC INC** TORONTO, ONTARIO CANADA

THESE DRAWINGS AND SPECIFICATIONS ARE THE PROPERTY OF EDAC INC.,AND SHALL NOT BE REPRODUCED, OR COPIED OR USED AS THE BASIS FOR THE MANUFACTURE OR SALE OF APPARATUS WITHOUT WRITTEN PERMISSION.