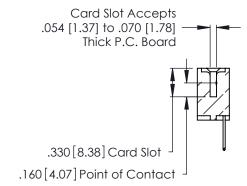

Contact Code 560

INSULATOR MATERIAL: THERMOPLASTIC POLYESTER, UL 94V-0 CONTACT MATERIAL; COPPER, NICKEL, TIN ALLOY CA-725 CONTACT PLATING: GOLD ON THE MATING AREA, TIN-LEAD ON THE CONTACT TAILS, NICKEL UNDERPLATE

346/396 SERIES CARD EDGE CONNECTOR CONTACT CODE 555,556,558,559,560 DIMENSIONS

YOUR CONNECTION TO QUALITY & SERVICE

**EDAC INC** TORONTO, ONTARIO CANADA

THESE DRAWINGS AND SPECIFICATIONS ARE THE PROPERTY OF EDAC INC.,AND SHALL NOT BE REPRODUCED, OR COPIED OR USED AS THE BASIS FOR THE MANUFACTURE OR SALE OF APPARATUS WITHOUT WRITTEN PERMISSION.