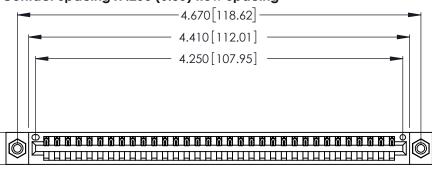

<u>Contact Dimensions:</u>
526-P.C. Tail .018 Sq. (0.46 Sq.) - Tail LG. =.350 (8.89)
.125 (3.18) Contact Spacing x .250 (6.35) Row Spacing

.370 [9.4]

THIS IS A C.A.D. GENERATED DRAWING DO NOT MAKE MANUAL REVISIONS TO MASTER.

INSULATOR MATERIAL: THERMOPLASTIC POLYESTER, UL 94V-0 CONTACT MATERIAL; COPPER, NICKEL, TIN ALLOY CA-725

CONTACT PLATING: GOLD ON THE MATING AREA, TIN-LEAD ON THE CONTACT TAILS, NICKEL UNDERPLATE

346/396 SERIES CARD EDGE CONNECTOR PART NUMBER: 346-033-526-608