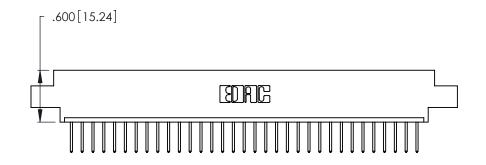

<u>Contact Dimensions:</u>
526-P.C. Tail .018 Sq. (0.46 Sq.) - Tail LG. =.350 (8.89)
.125 (3.18) Contact Spacing x .250 (6.35) Row Spacing

.370 [9.4]

THIS IS A C.A.D. GENERATED DRAWING DO NOT MAKE MANUAL REVISIONS TO MASTER.

INSULATOR MATERIAL: THERMOPLASTIC POLYESTER, UL 94V-0 CONTACT MATERIAL; COPPER, NICKEL, TIN ALLOY CA-725

CONTACT PLATING: GOLD ON THE MATING AREA, TIN-LEAD ON THE CONTACT TAILS, NICKEL UNDERPLATE

346/396 SERIES CARD EDGE CONNECTOR PART NUMBER: 346-033-526-608

346/396 SERIES CARD EDGE CONNECTOR CONTACT CODE 555,556,558,559,560 DIMENSIONS

YOUR CONNECTION TO QUALITY & SERVICE

**EDAC INC** TORONTO, ONTARIO CANADA

THESE DRAWINGS AND SPECIFICATIONS ARE THE PROPERTY OF EDAC INC.,AND SHALL NOT BE REPRODUCED, OR COPIED OR USED AS THE BASIS FOR THE MANUFACTURE OR SALE OF APPARATUS WITHOUT WRITTEN PERMISSION.