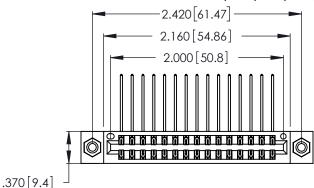

Contact Dimensions:
558-90 Degree Bend (Code 541 Contacts)
See Sheet 2 for Contact Code 555, 556, 558, 559, 560 Dimensions

- INSULATOR MATERIAL: THERMOPLASTIC POLYESTER, UL 94V-0 CONTACT MATERIAL; COPPER, NICKEL, TIN ALLOY CA-725
- CONTACT PLATING: GOLD ON THE MATING AREA, TIN-LEAD ON THE CONTACT TAILS, NICKEL UNDERPLATE

THIS IS A C.A.D. GENERATED DRAWING DO NOT MAKE MANUAL REVISIONS TO MASTER.

| 346/396 SERIES CARD EDGE CONNECTOR |
|------------------------------------|
| PART NUMBER: 346-030-558-808       |

**EDAC INC** TORONTO, ONTARIO CANADA