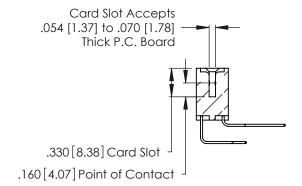

Contact Code 560

INSULATOR MATERIAL: THERMOPLASTIC POLYESTER, UL 94V-0 CONTACT MATERIAL; COPPER, NICKEL, TIN ALLOY CA-725 CONTACT PLATING: GOLD ON THE MATING AREA, TIN-LEAD

ON THE CONTACT TAILS, NICKEL UNDERPLATE

346/396 SERIES CARD EDGE CONNECTOR CONTACT CODE 555,556,558,559,560 DIMENSIONS

YOUR CONNECTION TO QUALITY & SERVICE

**EDAC INC** TORONTO, ONTARIO CANADA

THESE DRAWINGS AND SPECIFICATIONS ARE THE PROPERTY OF EDAC INC.,AND SHALL NOT BE REPRODUCED, OR COPIED OR USED AS THE BASIS FOR THE MANUFACTURE OR SALE OF APPARATUS WITHOUT WRITTEN PERMISSION.