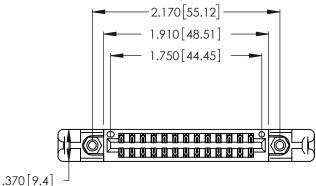

<u>Contact Dimensions:</u>
541-Wire Wrap .025 Sq. (0.64 Sq.) - Tail LG. =.750 (19.05)
.125 (3.18) Contact Spacing x .250 (6.35) Row Spacing

- INSULATOR MATERIAL: THERMOPLASTIC POLYESTER, UL 94V-0 CONTACT MATERIAL; COPPER, NICKEL, TIN ALLOY CA-725
- CONTACT PLATING: GOLD ON THE MATING AREA, TIN-LEAD ON THE CONTACT TAILS, NICKEL UNDERPLATE

THIS IS A C.A.D. GENERATED DRAWING DO NOT MAKE MANUAL REVISIONS TO MASTER.

ISSUE NUMBER

1

ORIGINAL

346/396 SERIES CARD EDGE CONNECTOR PART NUMBER: 346-026-541-258

**EDAC INC** TORONTO, ONTARIO CANADA

THESE DRAWINGS AND SPECIFICATIONS ARE THE PROPERTY OF EDAC INC.,AND SHALL NOT BE REPRODUCED, OR COPIED OR USED AS THE BASIS FOR THE MANUFACTURE OR SALE OF APPARATUS WITHOUT WRITTEN PERMISSION.