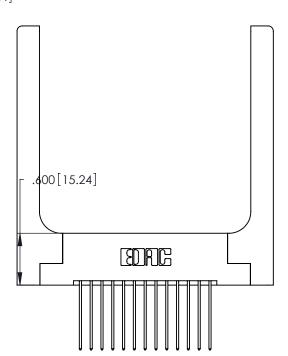

THIS IS A C.A.D. GENERATED DRAWING DO NOT MAKE MANUAL REVISIONS TO MASTER.

ISSUE NUMBER

1

ORIGINAL

346/396 SERIES CARD EDGE CONNECTOR PART NUMBER: 346-026-541-258

**EDAC INC** TORONTO, ONTARIO CANADA

THESE DRAWINGS AND SPECIFICATIONS ARE THE PROPERTY OF EDAC INC.,AND SHALL NOT BE REPRODUCED, OR COPIED OR USED AS THE BASIS FOR THE MANUFACTURE OR SALE OF APPARATUS WITHOUT WRITTEN PERMISSION.

346/396 SERIES CARD EDGE CONNECTOR CONTACT CODE 555,556,558,559,560 DIMENSIONS

YOUR CONNECTION TO QUALITY & SERVICE

**EDAC INC** TORONTO, ONTARIO CANADA

THESE DRAWINGS AND SPECIFICATIONS ARE THE PROPERTY OF EDAC INC.,AND SHALL NOT BE REPRODUCED, OR COPIED OR USED AS THE BASIS FOR THE MANUFACTURE OR SALE OF APPARATUS WITHOUT WRITTEN PERMISSION.