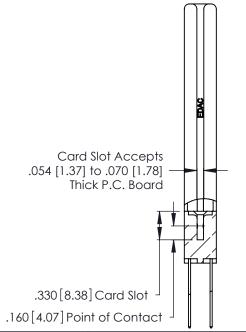

THIS IS A C.A.D. GENERATED DRAWING DO NOT MAKE MANUAL REVISIONS TO MASTER.

ISSUE NUMBER

ORIGINAL

1

**Contact Code 555** 

Contact Code 556

**Contact Code 558** 

**Contact Code 559** 

Contact Code 560

INSULATOR MATERIAL: THERMOPLASTIC POLYESTER, UL 94V-0 CONTACT MATERIAL; COPPER, NICKEL, TIN ALLOY CA-725 CONTACT PLATING: GOLD ON THE MATING AREA, TIN-LEAD

ON THE CONTACT TAILS, NICKEL UNDERPLATE

346/396 SERIES CARD EDGE CONNECTOR CONTACT CODE 555,556,558,559,560 DIMENSIONS

YOUR CONNECTION TO QUALITY & SERVICE

**EDAC INC** TORONTO, ONTARIO CANADA

THESE DRAWINGS AND SPECIFICATIONS ARE THE PROPERTY OF EDAC INC.,AND SHALL NOT BE REPRODUCED, OR COPIED OR USED AS THE BASIS FOR THE MANUFACTURE OR SALE OF APPARATUS WITHOUT WRITTEN PERMISSION.