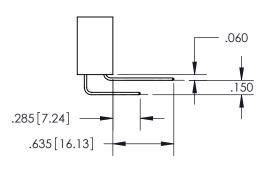

ISSUE NUMBER ORIGINAL

1

**Contact Code 558** 

**Contact Code 559** 

Contact Code 560

- INSULATOR MATERIAL: THERMOPLASTIC POLYESTER, UL 94V-0
- DAP MATERIAL AVAILABLE UPON REQUEST
- CONTACT MATERIAL; COPPER ALLOY