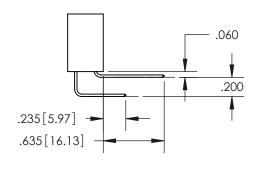

ISSUE NUMBER ORIGINAL

1

**Contact Code 558** 

**Contact Code 559** 

Contact Code 560

- INSULATOR MATERIAL: THERMOPLASTIC POLYESTER, UL 94V-0
- DAP MATERIAL AVAILABLE UPON REQUEST
- CONTACT MATERIAL; COPPER ALLOY