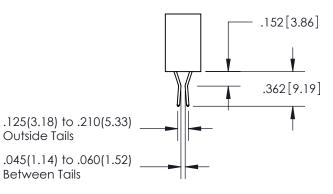

ISSUE NUMBER ORIGINAL

1

**Contact Code 558** 

**Contact Code 559** 

Contact Code 560

- INSULATOR MATERIAL: THERMOPLASTIC POLYESTER, UL 94V-0
- DAP MATERIAL AVAILABLE UPON REQUEST
- CONTACT MATERIAL; COPPER ALLOY

CONTACT PLATING: GOLD ON THE MATING AREA, TIN PLATING ON THE CONTACT TAILS, NICKEL UNDERPLATE

\*FOR ALL OTHER SPECIFICATIONS REFER TO SHEET 3\*

## 345/395 SERIES CARD EDGE CONNECTOR CONTACT CODE 555,556,558,559,560 DIMENSIONS

YOUR CONNECTION TO QUALITY & SERVICE

**EDAC INC** TORONTO, ONTARIO CANADA

THESE DRAWINGS AND SPECIFICATIONS ARE THE PROPERTY OF EDAC INC.,AND SHALL NOT BE REPRODUCED, OR COPIED OR USED AS THE BASIS FOR THE MANUFACTURE OR SALE OF APPARATUS WITHOUT WRITTEN PERMISSION.