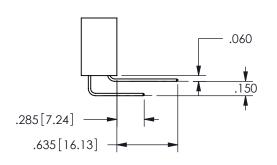

THIS IS A C.A.D. GENERATED DRAWING DO NOT MAKE MANUAL REVISIONS TO MASTER.

ISSUE NUMBER

ORIGINAL

<u>Contact Dimensions:</u> 544-Wire Wrap .050x.025(1.27x0.64) - Tail LG=.750(19.05)

.100 (2.54) Contact Spacing x .200 (5.08) Row Spacing

## 345/395 SERIES CARD EDGE CONNECTOR PART NUMBER: 345-028-544-212

YOUR CONNECTION TO QUALITY & SERVICE

**EDAC INC** TORONTO, ONTARIO CANADA

THESE DRAWINGS AND SPECIFICATIONS ARE THE PROPERTY OF EDAC INC.,AND SHALL NOT BE REPRODUCED, OR COPIED OR USED AS THE BASIS FOR THE MANUFACTURE OR SALE OF APPARATUS WITHOUT WRITTEN PERMISSION.