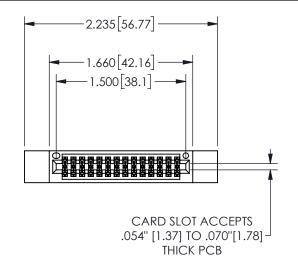

THIS IS A C.A.D. GENERATED DRAWING DO NOT MAKE MANUAL REVISIONS TO MASTER.

ISSUE NUMBER

ORIGINAL

<u>Contact Dimensions:</u> 544-Wire Wrap .050x.025(1.27x0.64) - Tail LG=.750(19.05)

.100 (2.54) Contact Spacing x .200 (5.08) Row Spacing

## 345/395 SERIES CARD EDGE CONNECTOR PART NUMBER: 345-028-544-212

YOUR CONNECTION TO QUALITY & SERVICE

**EDAC INC** TORONTO, ONTARIO CANADA

THESE DRAWINGS AND SPECIFICATIONS ARE THE PROPERTY OF EDAC INC.,AND SHALL NOT BE REPRODUCED, OR COPIED OR USED AS THE BASIS FOR THE MANUFACTURE OR SALE OF APPARATUS WITHOUT WRITTEN PERMISSION.

|  | SECTION A-A         |                  |          |  |
|--|---------------------|------------------|----------|--|
|  | ACAD REFERENCE NO.  | 345-ENC          | G-MASTER |  |
|  | DRAWN: R.STA.MONICA | DATE:MAY.16/2017 |          |  |
|  | CHECKED:            | DATE:            |          |  |
|  | SCALE: NTS          | SHEET            | OF 2     |  |
|  | DRAWING NUMBER      |                  | ISSUE    |  |
|  | 345-ENG-MASTER      |                  | 1        |  |