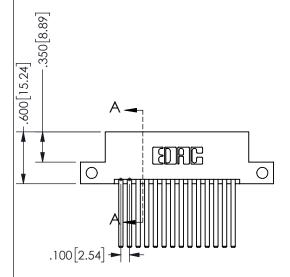

THIS IS A C.A.D. GENERATED DRAWING DO NOT MAKE MANUAL REVISIONS TO MASTER.

ISSUE NUMBER

ORIGINAL

<u>Contact Dimensions:</u> 544-Wire Wrap .050x.025(1.27x0.64) - Tail LG=.750(19.05)

.100 (2.54) Contact Spacing x .200 (5.08) Row Spacing

## 345/395 SERIES CARD EDGE CONNECTOR PART NUMBER: 345-028-544-212

YOUR CONNECTION TO QUALITY & SERVICE

**EDAC INC** TORONTO, ONTARIO CANADA

THESE DRAWINGS AND SPECIFICATIONS ARE THE PROPERTY OF EDAC INC.,AND SHALL NOT BE REPRODUCED, OR COPIED OR USED AS THE BASIS FOR THE MANUFACTURE OR SALE OF APPARATUS WITHOUT WRITTEN PERMISSION.

|  | SECTION A-A         |                  |          |  |
|--|---------------------|------------------|----------|--|
|  | ACAD REFERENCE NO.  | 345-ENC          | G-MASTER |  |
|  | DRAWN: R.STA.MONICA | DATE:MAY.16/2017 |          |  |
|  | CHECKED:            | DATE:            |          |  |
|  | SCALE: NTS          | SHEET            | OF 2     |  |
|  | DRAWING NUMBER      |                  | ISSUE    |  |
|  | 345-ENG-MASTER      |                  | 1        |  |