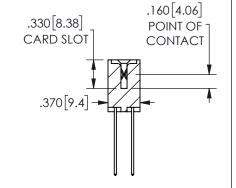

ISSUE NUMBER ORIGINAL

1

**Contact Code 558** 

Contact Code 559

Contact Code 560

INSULATOR MATERIAL: THERMOPLASTIC POLYESTER, UL 94V-0

DAP MATERIAL AVAILABLE UPON REQUEST

CONTACT MATERIAL; COPPER ALLOY CONTACT PLATING: GOLD ON THE MATING AREA, TIN PLATING ON THE CONTACT TAILS, NICKEL UNDERPLATE

345/395 SERIES CARD EDGE CONNECTOR CONTACT CODE 555,556,558,559,560 DIMENSIONS

YOUR CONNECTION TO QUALITY & SERVICE

**EDAC INC** TORONTO, ONTARIO CANADA

THESE DRAWINGS AND SPECIFICATIONS ARE THE PROPERTY OF EDAC INC.,AND SHALL NOT BE REPRODUCED, OR COPIED OR USED AS THE BASIS FOR THE MANUFACTURE OR SALE OF APPARATUS WITHOUT WRITTEN PERMISSION.