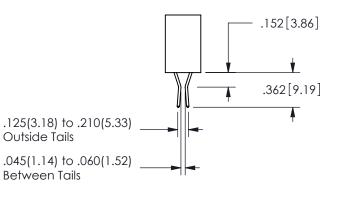

.160 4.06 .330[8.38] POINT OF CARD SLOT CONTACT .370 9.4 .150[3.81]

ISSUE NUMBER ORIGINAL

1

**Contact Code 558** 

Contact Code 559

**Contact Code 560** 

INSULATOR MATERIAL: THERMOPLASTIC POLYESTER, UL 94V-0 DAP MATERIAL AVAILABLE UPON REQUEST

CONTACT MATERIAL; COPPER ALLOY CONTACT PLATING: GOLD ON THE MATING AREA, TIN PLATING ON THE CONTACT TAILS, NICKEL UNDERPLATE