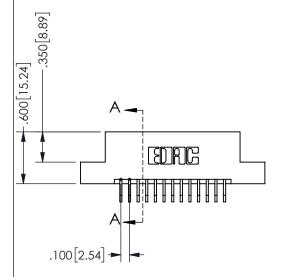

## **SECTION A-A**

345/395 SERIES CARD EDGE CONNECTOR PART NUMBER: 345-026-559-204

**EDAC INC** TORONTO, ONTARIO CANADA

THESE DRAWINGS AND SPECIFICATIONS ARE THE PROPERTY OF EDAC INC.,AND SHALL NOT BE REPRODUCED, OR COPIED OR USED AS THE BASIS FOR THE MANUFACTURE OR SALE OF APPARATUS WITHOUT WRITTEN PERMISSION.

| ACAD REFERENCE NO.  | 345-ENG-MASTER   |
|---------------------|------------------|
| DRAWN: R.STA.MONICA | DATE:MAY.16/2017 |
| CHECKED:            | DATE:            |
| SCALE: NTS          | SHEET 1 OF 2     |
| DRAWING NUMBER      | ISSUE            |
| 345-ENG-MASTER      | 1                |
|                     |                  |