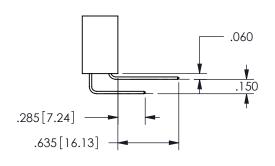

THIS IS A C.A.D. GENERATED DRAWING DO NOT MAKE MANUAL REVISIONS TO MASTER.

ISSUE NUMBER

ORIGINAL

<u>Contact Dimensions:</u>
559-90 Degree Bend (Code 541 Contacts)
See Sheet 2 for Contact Code 555, 556, 558, 559, 560 **Dimensions** 

ISSUE NUMBER ORIGINAL

1

**Contact Code 558** 

Contact Code 559

**Contact Code 560** 

INSULATOR MATERIAL: THERMOPLASTIC POLYESTER, UL 94V-0 DAP MATERIAL AVAILABLE UPON REQUEST

CONTACT MATERIAL; COPPER ALLOY CONTACT PLATING: GOLD ON THE MATING AREA, TIN PLATING ON THE CONTACT TAILS, NICKEL UNDERPLATE