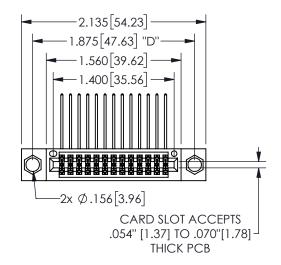

## **SECTION A-A**

345/395 SERIES CARD EDGE CONNECTOR PART NUMBER: 345-026-559-204

**EDAC INC** TORONTO, ONTARIO CANADA

THESE DRAWINGS AND SPECIFICATIONS ARE THE PROPERTY OF EDAC INC.,AND SHALL NOT BE REPRODUCED, OR COPIED OR USED AS THE BASIS FOR THE MANUFACTURE OR SALE OF APPARATUS WITHOUT WRITTEN PERMISSION.

| ACAD REFERENCE NO.  | 345-ENG-MASTER   |
|---------------------|------------------|
| DRAWN: R.STA.MONICA | DATE:MAY.16/2017 |
| CHECKED:            | DATE:            |
| SCALE: NTS          | SHEET 1 OF 2     |
| DRAWING NUMBER      | ISSUE            |
| 345-ENG-MASTER      | 1                |
|                     |                  |