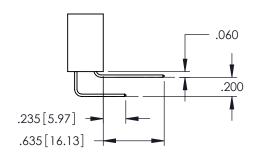

**SECTION A-A** 

**Contact Code 558** 

Contact Code 559

**Contact Code 560** 

INSULATOR MATERIAL: THERMOPLASTIC POLYESTER, UL 94V-0 DAP MATERIAL AVAILABLE UPON REQUEST

CONTACT MATERIAL; COPPER ALLOY CONTACT PLATING: GOLD ON THE MATING AREA, TIN PLATING ON THE CONTACT TAILS, NICKEL UNDERPLATE