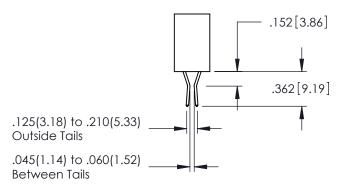

**SECTION A-A** 

**Contact Code 558** 

Contact Code 559

**Contact Code 560** 

INSULATOR MATERIAL: THERMOPLASTIC POLYESTER, UL 94V-0 DAP MATERIAL AVAILABLE UPON REQUEST

CONTACT MATERIAL; COPPER ALLOY CONTACT PLATING: GOLD ON THE MATING AREA, TIN PLATING ON THE CONTACT TAILS, NICKEL UNDERPLATE