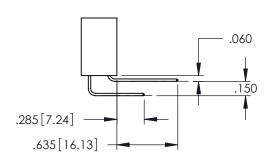

**SECTION A-A** 

**Contact Code 558** 

Contact Code 559

**Contact Code 560** 

INSULATOR MATERIAL: THERMOPLASTIC POLYESTER, UL 94V-0 DAP MATERIAL AVAILABLE UPON REQUEST

CONTACT MATERIAL; COPPER ALLOY CONTACT PLATING: GOLD ON THE MATING AREA, TIN PLATING ON THE CONTACT TAILS, NICKEL UNDERPLATE