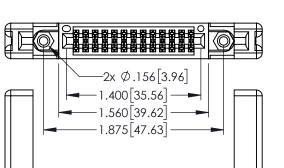

<u>Contact Dimensions:</u>
524-P.C. Tail .018 Sq.(0.46 Sq.) - Tail LG=.175(4.45)
.100 (2.54) Contact Spacing x .200 (5.08) Row Spacing

330[8.38] CARD SLOT 160[4.06] POINT OF CONTACT

- INSULATOR MATERIAL: THERMOPLASTIC PBT BLACK, UL 94V-0
- CONTACT MATERIAL; COPPER TIN ALLOY CONTACT PLATING: GOLD ON THE MATING AREA, TIN PLATING ON THE CONTACT TAILS, NICKEL UNDERPLATE