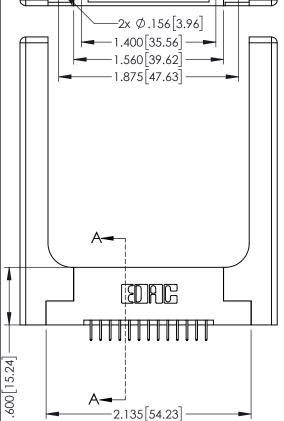

<u>Contact Dimensions:</u>
524-P.C. Tail .018 Sq.(0.46 Sq.) - Tail LG=.175(4.45)
.100 (2.54) Contact Spacing x .200 (5.08) Row Spacing

330[8.38] CARD SLOT 160[4.06] POINT OF CONTACT

- INSULATOR MATERIAL: THERMOPLASTIC PBT BLACK, UL 94V-0
- CONTACT MATERIAL; COPPER TIN ALLOY CONTACT PLATING: GOLD ON THE MATING AREA, TIN PLATING ON THE CONTACT TAILS, NICKEL UNDERPLATE

**SECTION A-A** 

**Contact Code 558** 

Contact Code 559

**Contact Code 560** 

INSULATOR MATERIAL: THERMOPLASTIC POLYESTER, UL 94V-0 DAP MATERIAL AVAILABLE UPON REQUEST

CONTACT MATERIAL; COPPER ALLOY CONTACT PLATING: GOLD ON THE MATING AREA, TIN PLATING ON THE CONTACT TAILS, NICKEL UNDERPLATE