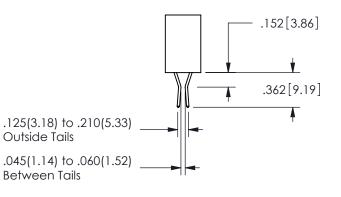

THIS IS A C.A.D. GENERATED DRAWING DO NOT MAKE MANUAL REVISIONS TO MASTER.

ISSUE NUMBER

ORIGINAL

1

<u>Contact Dimensions:</u>
500-Wire Hole .050x.025(1.27x0.64) - Tail LG=.260(6.60)
.100 (2.54) Contact Spacing x .200 (5.08) Row Spacing