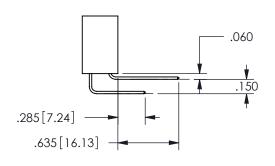

THIS IS A C.A.D. GENERATED DRAWING DO NOT MAKE MANUAL REVISIONS TO MASTER.

ISSUE NUMBER

ORIGINAL

1

<u>Contact Dimensions:</u>
500-Wire Hole .050x.025(1.27x0.64) - Tail LG=.260(6.60)
.100 (2.54) Contact Spacing x .200 (5.08) Row Spacing

.160 4.06 .330[8.38] POINT OF CARD SLOT CONTACT .370 9.4