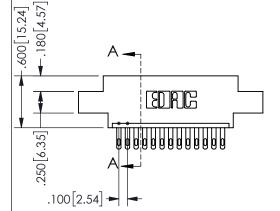

SECTION A-A

ISSUE NUMBER ORIGINAL

1

**Contact Code 558** 

Contact Code 559

**Contact Code 560** 

INSULATOR MATERIAL: THERMOPLASTIC POLYESTER, UL 94V-0 DAP MATERIAL AVAILABLE UPON REQUEST

CONTACT MATERIAL; COPPER ALLOY CONTACT PLATING: GOLD ON THE MATING AREA, TIN PLATING ON THE CONTACT TAILS, NICKEL UNDERPLATE

345/395 SERIES CARD EDGE CONNECTOR CONTACT CODE 555,556,558,559,560 DIMENSIONS

YOUR CONNECTION TO QUALITY & SERVICE

**EDAC INC** TORONTO, ONTARIO CANADA

THESE DRAWINGS AND SPECIFICATIONS ARE THE PROPERTY OF EDAC INC.,AND SHALL NOT BE REPRODUCED, OR COPIED OR USED AS THE BASIS FOR THE MANUFACTURE OR SALE OF APPARATUS WITHOUT WRITTEN PERMISSION.