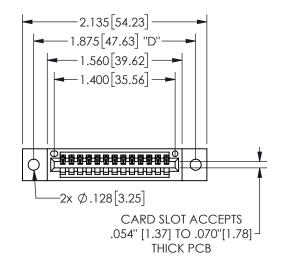

## 345/395 SERIES CARD EDGE CONNECTOR PART NUMBER: 345-013-500-602

YOUR CONNECTION TO QUALITY & SERVICE

**EDAC INC** TORONTO, ONTARIO CANADA

THESE DRAWINGS AND SPECIFICATIONS ARE THE PROPERTY OF EDAC INC.,AND SHALL NOT BE REPRODUCED, OR COPIED OR USED AS THE BASIS FOR THE MANUFACTURE OR SALE OF APPARATUS WITHOUT WRITTEN PERMISSION.

|                     | ٠.            |                  | , , , , , |
|---------------------|---------------|------------------|-----------|
| ACAD REFERENCE NO.  |               | 345-ENG-MASTER   |           |
| DRAWN: R.STA.MONICA |               | DATE:MAY.16/2017 |           |
| CHECKED:            |               | DATE:            |           |
| SCALE:              | NTS           | SHEET            | OF 2      |
| DRAWING             | NUMBER        |                  | ISSUE     |
| 3                   | 45-ENG-MASTER |                  | 1         |