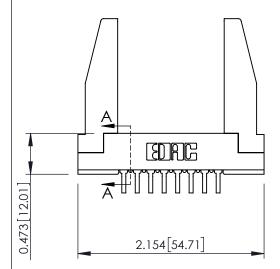

## **See Accompanying Pages for:**

- **Contact Bend Details**
- **Mounting Options**

.095 [2.41] Point of Contact (FROM BTM OF SLOT) Card Slot Accepts .054 [1.37] to .070 [1.78] Thick P.C. Board

307 / 357 Card Edge Connector Part Number: 307-016-459-278