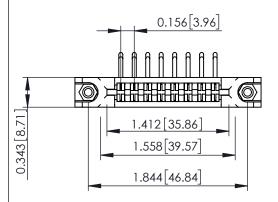

**Mounting Option** In-Line Card Guides **Contact Detail** 

90 Degree Bend (Code 422 and 440 Contacts) .156 [3.96] Contact Spacing x .200 [5.08] Row Spacing

**SECTION A-A** 

307 ENG MASTER