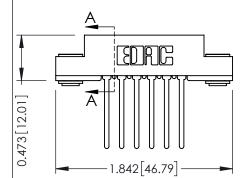

## **See Accompanying Pages for:**

- Contact Bend Details
- Mounting Options

SECTION A-A

307 ENG MASTER

DATE: AUG. 11/09

SHEET 1 OF 3

J.LEE

307 Assembly

NTS

307 / 357 Card Edge Connector

Part Number: 307-006-545-103

EDAC INC
TORONTO, ONTARIO
SHALL NOT BE REPRODUCED, OR COPIED
OF ANNADA

CANADA

ACAD R

DRAWN:
CHECKE

TORONTO, ONTARIO
SHALL NOT BE REPRODUCED, OR COPIED
OF ANNADA