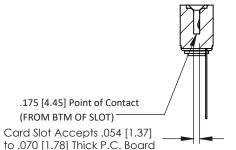

## **See Accompanying Pages for:**

- Contact Bend Details
- Mounting Options

SECTION A-A

307 ENG MASTER

DATE: AUG. 11/09

SHEET 1 OF 3

J.LEE

307 Assembly

NTS

307 / 357 Card Edge Connector

Part Number: 307-006-545-103

EDAC INC
TORONTO, ONTARIO
SHALL NOT BE REPRODUCED, OR COPIED
OF ANNADA

CANADA

ACAD R

DRAWN:
CHECKE

TORONTO, ONTARIO
SHALL NOT BE REPRODUCED, OR COPIED
OF ANNADA