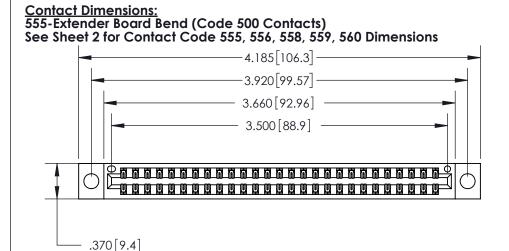

THIS IS A C.A.D. GENERATED DRAWING DO NOT MAKE MANUAL REVISIONS TO MASTER.

ISSUE NUMBER

ORIGINAL

Card Slot Accepts .054 [1.37] to .070 [1.78] Thick P.C. Board .330 [8.38] Card Slot .160 [4.07] Point of Contact -

- INSULATOR MATERIAL: THERMOPLASTIC POLYESTER, UL 94V-0 CONTACT MATERIAL; COPPER, NICKEL, TIN ALLOY CA-725
- CONTACT PLATING: GOLD ON THE MATING AREA, TIN-LEAD ON THE CONTACT TAILS, NICKEL UNDERPLATE

| 846/896 SERIES | HIGH TEMP  | CARD  | EDGE | CONNI | ECTOF |
|----------------|------------|-------|------|-------|-------|
| PART NUMBER:   | 896-054-55 | 5-204 |      |       |       |