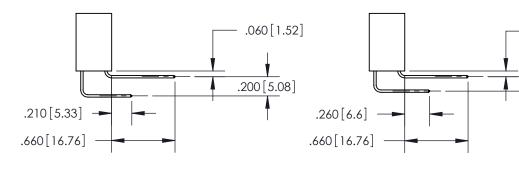

THIS IS A C.A.D. GENERATED DRAWING DO NOT MAKE MANUAL REVISIONS TO MASTER.

ISSUE NUMBER

.165[4.19]

ORIGINAL

1

.060 [1.52] .150 [3.81] .125(3.18) to .210(5.33)

.375 [9.54] .125(3.18) to .210(5.33)

**Contact Code 558** 

**Contact Code 559** 

**Contact Code 560** 

INSULATOR MATERIAL: THERMOPLASTIC POLYESTER, UL 94V-0 CONTACT MATERIAL; COPPER, NICKEL, TIN ALLOY CA-725 CONTACT PLATING: GOLD ON THE MATING AREA, TIN-LEAD ON THE CONTACT TAILS, NICKEL UNDERPLATE

**Outside Tails** 

**Outside Tails** 

| ACAD REFERENCE NO. |       | 846-ENG-MASTER   |        |  |
|--------------------|-------|------------------|--------|--|
| DRAWN:             | J.LEE | DATE: APR. 22/09 |        |  |
| CHECKED:           |       | DATE:            |        |  |
| SCALE:             | 1:1   | SHEET            | 2 OF 2 |  |
| DRAWING NUMBER     |       |                  | ISSUE  |  |