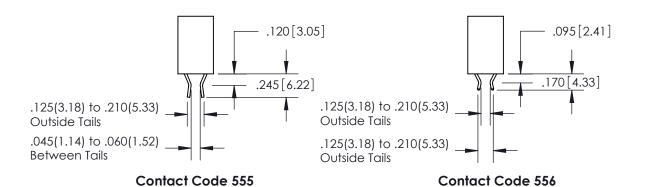

THIS IS A C.A.D. GENERATED DRAWING DO NOT MAKE MANUAL REVISIONS TO MASTER.

ISSUE NUMBER

.165[4.19]

ORIGINAL

1

.060 [1.52] .150 [3.81] .125(3.18) to .210(5.33)

.375 [9.54] .125(3.18) to .210(5.33)

**Contact Code 558** 

**Contact Code 559** 

**Contact Code 560** 

INSULATOR MATERIAL: THERMOPLASTIC POLYESTER, UL 94V-0 CONTACT MATERIAL; COPPER, NICKEL, TIN ALLOY CA-725 CONTACT PLATING: GOLD ON THE MATING AREA, TIN-LEAD ON THE CONTACT TAILS, NICKEL UNDERPLATE

## 846/896 SERIES HIGH TEMP CARD EDGE CONNECTOR CONTACT CODE 555,556,558,559,560 DIMENSIONS

YOUR CONNECTION TO QUALITY & SERVICE

**EDAC INC** TORONTO, ONTARIO CANADA

THESE DRAWINGS AND SPECIFICATIONS ARE THE PROPERTY OF EDAC INC.,AND SHALL NOT BE REPRODUCED, OR COPIED OR USED AS THE BASIS FOR THE MANUFACTURE OR SALE OF APPARATUS WITHOUT WRITTEN PERMISSION.