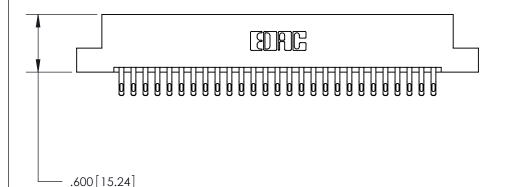

THIS IS A C.A.D. GENERATED DRAWING DO NOT MAKE MANUAL REVISIONS TO MASTER.

ISSUE NUMBER

ORIGINAL

Card Slot Accepts .054 [1.37] to .070 [1.78] Thick P.C. Board .330 [8.38] Card Slot .160 [4.07] Point of Contact -

- INSULATOR MATERIAL: THERMOPLASTIC POLYESTER, UL 94V-0 CONTACT MATERIAL; COPPER, NICKEL, TIN ALLOY CA-725
- CONTACT PLATING: GOLD ON THE MATING AREA, TIN-LEAD ON THE CONTACT TAILS, NICKEL UNDERPLATE

| 846/896 SERIES | HIGH TEMP  | CARD  | EDGE | CONNI | ECTOF |
|----------------|------------|-------|------|-------|-------|
| PART NUMBER:   | 896-054-55 | 5-204 |      |       |       |