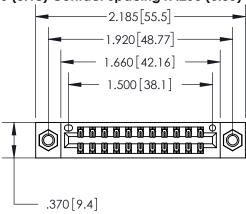

THIS IS A C.A.D. GENERATED DRAWING DO NOT MAKE MANUAL REVISIONS TO MASTER.

ISSUE NUMBER ORIGINAL

1

ACAD REFERENCE NO.

846/896 SERIES HIGH TEMP CARD EDGE CONNECTOR PART NUMBER: 896-022-520-807

**EDAC INC** TORONTO, ONTARIO CANADA

THESE DRAWINGS AND SPECIFICATIONS ARE THE PROPERTY OF EDAC INC.,AND SHALL NOT BE REPRODUCED, OR COPIED OR USED AS THE BASIS FOR THE MANUFACTURE OR SALE OF APPARATUS WITHOUT WRITTEN PERMISSION.

| DRAWN:         | J.LEE | DATE: APR. 22/09 |       |
|----------------|-------|------------------|-------|
| CHECKED:       |       | DATE:            |       |
| SCALE:         | 1:1   | SHEET            | OF 2  |
| DRAWING NUMBER |       |                  | ISSUE |
| 846-ENG-MASTER |       |                  | 1     |
|                |       |                  |       |