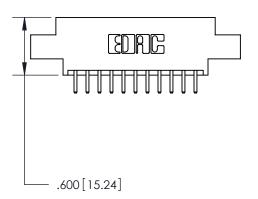

846-ENG-MASTER

THIS IS A C.A.D. GENERATED DRAWING DO NOT MAKE MANUAL REVISIONS TO MASTER.

ISSUE NUMBER

.165[4.19]

.375 [9.54]

ORIGINAL

1

.060 [1.52] .125(3.18) to .210(5.33) **Outside Tails** .125(3.18) to .210(5.33) **Outside Tails** 