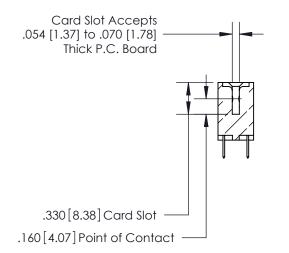

**Contact Code 560** 

INSULATOR MATERIAL: THERMOPLASTIC POLYESTER, UL 94V-0 CONTACT MATERIAL; COPPER, NICKEL, TIN ALLOY CA-725 CONTACT PLATING: GOLD ON THE MATING AREA, TIN-LEAD ON THE CONTACT TAILS, NICKEL UNDERPLATE

**Contact Code 558** 

## 846/896 SERIES HIGH TEMP CARD EDGE CONNECTOR CONTACT CODE 555,556,558,559,560 DIMENSIONS

.150 [3.81]

YOUR CONNECTION TO QUALITY & SERVICE

**Contact Code 559** 

**EDAC INC** TORONTO, ONTARIO CANADA

THESE DRAWINGS AND SPECIFICATIONS ARE THE PROPERTY OF EDAC INC.,AND SHALL NOT BE REPRODUCED, OR COPIED OR USED AS THE BASIS FOR THE MANUFACTURE OR SALE OF APPARATUS WITHOUT WRITTEN PERMISSION.