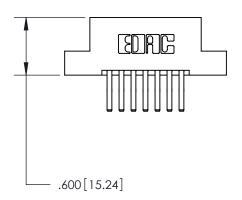

846/896 SERIES HIGH TEMP CARD EDGE CONNECTOR PART NUMBER: 896-014-560-207

**EDAC INC** TORONTO, ONTARIO CANADA

THESE DRAWINGS AND SPECIFICATIONS ARE THE PROPERTY OF EDAC INC., AND SHALL NOT BE REPRODUCED, OR COPIED OR USED AS THE BASIS FOR THE MANUFACTURE OR SALE OF APPARATUS WITHOUT WRITTEN PERMISSION.

| ACAD REFERENCE NO. | 846-ENG-MASTER   |
|--------------------|------------------|
| DRAWN: J.LEE       | DATE: APR. 22/09 |
| CHECKED:           | DATE:            |
| SCALE: 1:1         | SHEET 1 OF 2     |
| DRAWING NUMBER     | ISSUE            |
| 846-ENG-MASTER     | 1                |