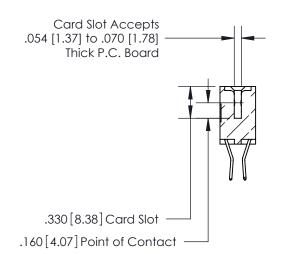

<u>Contact Dimensions:</u> 560-Extender Board Bend (Code 523 Contacts) See Sheet 2 for Contact Code 555, 556, 558, 559, 560 Dimensions

THIS IS A C.A.D. GENERATED DRAWING DO NOT MAKE MANUAL REVISIONS TO MASTER.

**Contact Code 560** 

INSULATOR MATERIAL: THERMOPLASTIC POLYESTER, UL 94V-0 CONTACT MATERIAL; COPPER, NICKEL, TIN ALLOY CA-725 CONTACT PLATING: GOLD ON THE MATING AREA, TIN-LEAD ON THE CONTACT TAILS, NICKEL UNDERPLATE