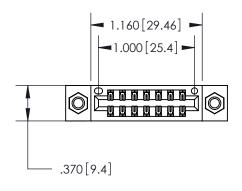

846/896 SERIES HIGH TEMP CARD EDGE CONNECTOR PART NUMBER: 896-014-560-207

**EDAC INC** TORONTO, ONTARIO CANADA

THESE DRAWINGS AND SPECIFICATIONS ARE THE PROPERTY OF EDAC INC., AND SHALL NOT BE REPRODUCED, OR COPIED OR USED AS THE BASIS FOR THE MANUFACTURE OR SALE OF APPARATUS WITHOUT WRITTEN PERMISSION.

| ACAD REFERENCE NO. | 846-ENG-MASTER   |
|--------------------|------------------|
| DRAWN: J.LEE       | DATE: APR. 22/09 |
| CHECKED:           | DATE:            |
| SCALE: 1:1         | SHEET 1 OF 2     |
| DRAWING NUMBER     | ISSUE            |
| 846-ENG-MASTER     | 1                |