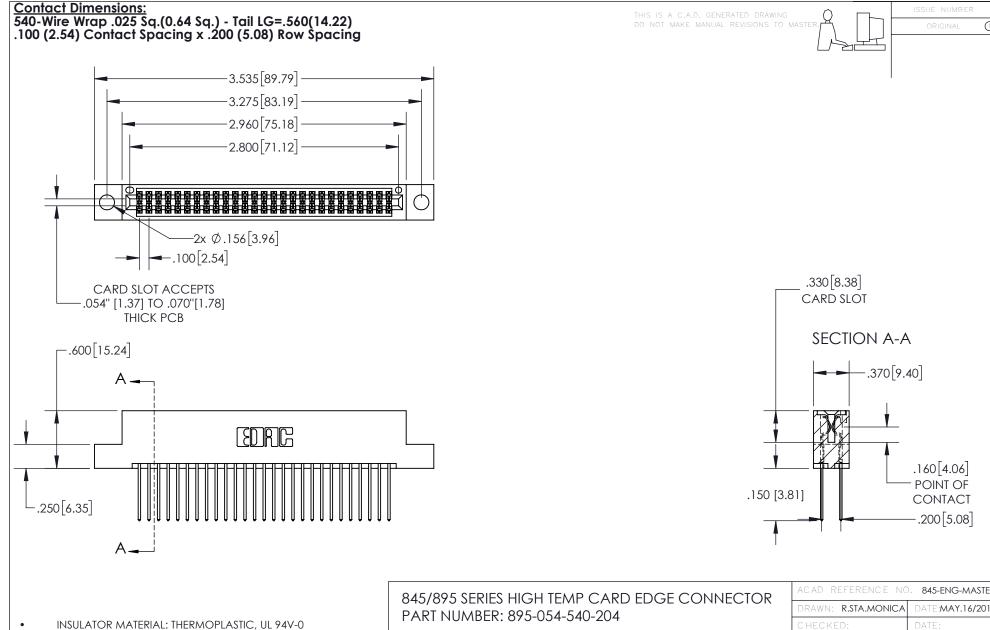

CONTACT MATERIAL; COPPER TIN ALLOY
CONTACT PLATING: GOLD ON THE MATING AREA, TIN PLATING
ON THE CONTACT TAILS, NICKEL UNDERPLATE

YOUR CONNECTION TO QUALITY & SERVICE

| ACAD REFERENCE NO. 845-ENG-MASTER |                  |
|-----------------------------------|------------------|
| DRAWN: R.STA.MONICA               | DATE:MAY.16/2017 |
| CHECKED:                          | DATE:            |
| SCALE: 1:1                        | SHEET 1 OF 2     |
| DRAWING NUMBER                    | ISSUE            |
|                                   |                  |

845-ENG-MASTER

- INSULATOR MATERIAL: THERMOPLASTIC POLYESTER, UL 94V-0 DAP MATERIAL AVAILABLE UPON REQUEST
- CONTACT MATERIAL; COPPER ALLOY

CONTACT PLATING: GOLD ON THE MATING AREA, TIN PLATING ON THE CONTACT TAILS, NICKEL UNDERPLATE