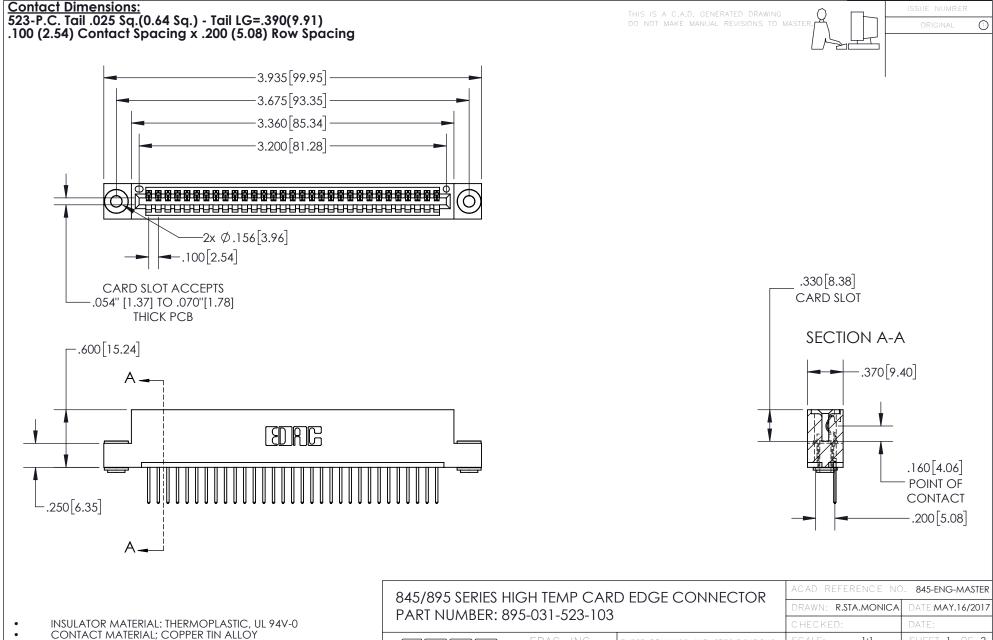

CONTACT MATERIAL; COPPER TIN ALLOY
CONTACT PLATING: GOLD ON THE MATING AREA, TIN PLATING
ON THE CONTACT TAILS, NICKEL UNDERPLATE

YOUR CONNECTION TO QUALITY & SERVICE

| NOND REFERENCE NO. 040-ENO-MASIEK |            |        |
|-----------------------------------|------------|--------|
| DRAWN: R.STA.MONICA               | DATE:MAY.1 | 6/2017 |
| CHECKED:                          | DATE:      |        |
| SCALE: 1:1                        | SHEET 1    | OF 2   |
| DRAWING NUMBER                    | 15         | SSUE   |
| OAE THE MARTED                    |            | 1      |