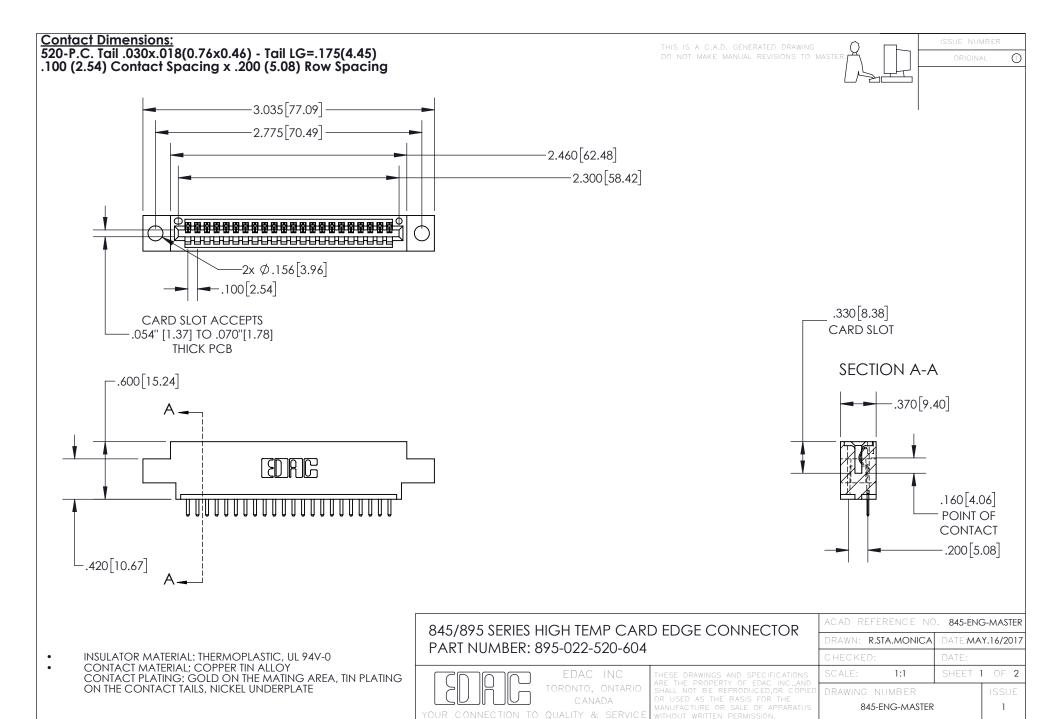

INSULATOR MATERIAL: THERMOPLASTIC POLYESTER, UL 94V-0 DAP MATERIAL AVAILABLE UPON REQUEST

**Contact Code 558** 

CONTACT MATERIAL; COPPER ALLOY CONTACT PLATING: GOLD ON THE MATING AREA, TIN PLATING ON THE CONTACT TAILS, NICKEL UNDERPLATE

## 845/895 SERIES HIGH TEMP CARD EDGE CONNECTOR CONTACT CODE 555,556,558,559,560 DIMENSIONS

YOUR CONNECTION TO QUALITY & SERVICE

Contact Code 559

|   | ACAD REFERENCE NO. 845-ENG-MASTER |                  |  |
|---|-----------------------------------|------------------|--|
|   | DRAWN: R.STA.MONICA               | DATE:MAY.16/2017 |  |
|   | CHECKED:                          | DATE:            |  |
|   | SCALE: 1:1                        | SHEET 2 OF 2     |  |
| D | DRAWING NUMBER                    | ISSUE            |  |

Contact Code 560

845-ENG-MASTER