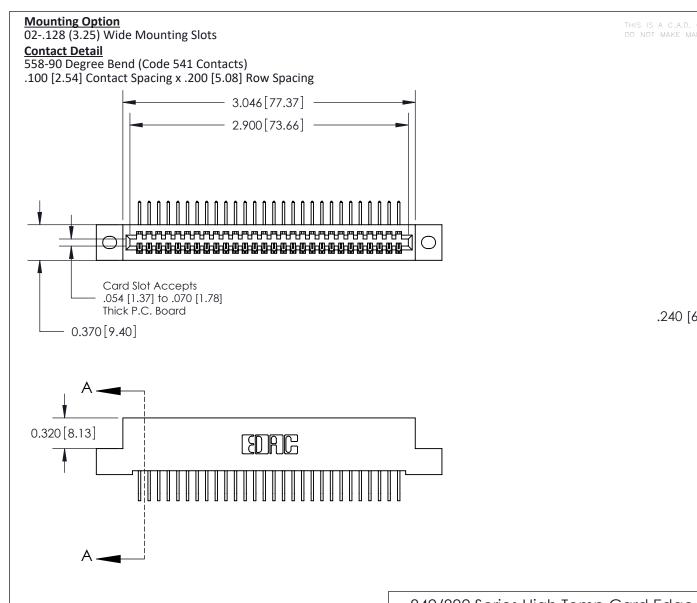

.240 [6.10] Point of Contact-

**See Accompanying Pages for:** 

- **Contact Bend Details**
- **Mounting Options**

842/892 Series High Temp Card Edge Connector Part Number: 892-028-558-102

YOUR CONNECTION TO QUALITY & SERVICE

SECTION A-A

842 Assembly

THIS IS A C.A.D. GENERATED DRAWING DO NOT MAKE MANUAL REVISIONS TO MASTER

ORIGINAL (1)

| 842/892 Series High Temp Card Edge Connector<br>Contact Bend Detail |                                                                   | ACAD REFERENCE NO. 842 ENG MASTER |             |                  |        |
|---------------------------------------------------------------------|-------------------------------------------------------------------|-----------------------------------|-------------|------------------|--------|
|                                                                     |                                                                   | DRAWN:                            | J.LEE       | DATE: OCT. 06/09 |        |
|                                                                     |                                                                   | CHECKE                            | ):          | DATE:            |        |
| EDAC INC                                                            | THESE DRAWINGS AND SPECIFICATIONS ARE THE PROPERTY OF EDAC INCAND | SCALE:                            | NTS         | SHEET :          | 2 OF 3 |
| TORONTO, ONTARIO                                                    | SHALL NOT BE REPRODUCED, OR COPIED OR USED AS THE BASIS FOR THE   | DRAWING                           | NUMBER      |                  | ISSUE  |
| YOUR CONNECTION TO QUALITY & SERVICE                                | MANUFACTURE OR SALE OF APPARATUS WITHOUT WRITTEN PERMISSION.      | 8                                 | 42 Assembly |                  | 1      |