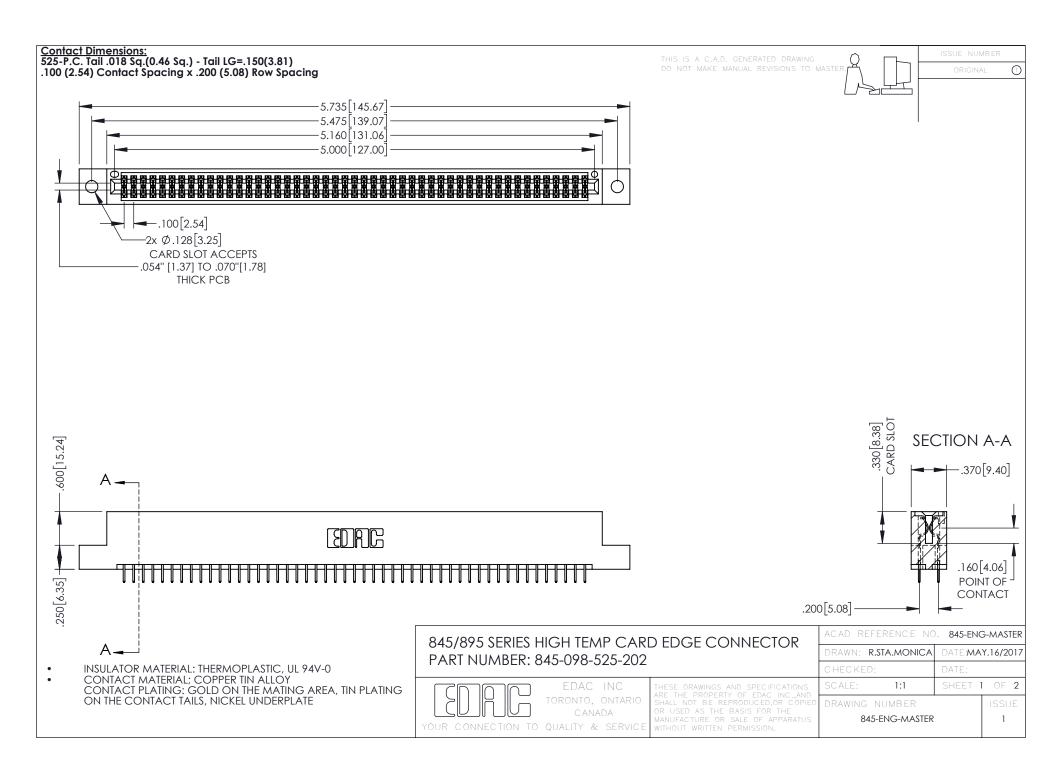

- INSULATOR MATERIAL: THERMOPLASTIC POLYESTER, UL 94V-0 DAP MATERIAL AVAILABLE UPON REQUEST
- CONTACT MATERIAL; COPPER ALLOY

**Contact Code 558** 

CONTACT PLATING: GOLD ON THE MATING AREA, TIN PLATING ON THE CONTACT TAILS, NICKEL UNDERPLATE

## 845/895 SERIES HIGH TEMP CARD EDGE CONNECTOR CONTACT CODE 555,556,558,559,560 DIMENSIONS

YOUR CONNECTION TO QUALITY & SERVICE

Contact Code 559

|   | ACAD REFERENCE NO   | . 845-ENG-MASTER |
|---|---------------------|------------------|
|   | DRAWN: R.STA.MONICA | DATE:MAY.16/2017 |
|   | CHECKED:            | DATE:            |
|   | SCALE: 1:1          | SHEET 2 OF 2     |
| D | DRAWING NUMBER      | ISSUE            |

Contact Code 560

845-ENG-MASTER