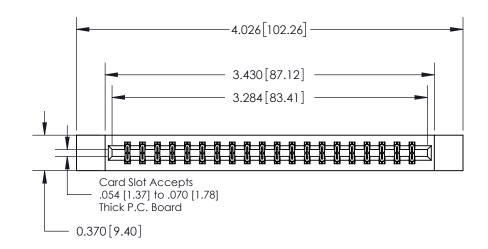

**Mounting Option** 

12-.128 (3.25) Dia. Side Mounting Holes

## **Contact Detail**

542-Wire Wrap .025 Sq.(0.64 Sq.) - Tail LG=.645(16.38)

.156 [3.96] Contact Spacing x .200 [5.08] Row Spacing

THIS IS A C.A.D. GENERATED DRAWING DO NOT MAKE MANUAL REVISIONS TO MASTER.