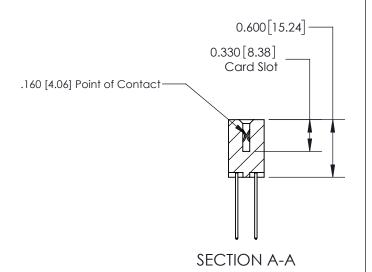

ISSUE NUMBER

ORIGINAL

1

| 837/887 Series High Temp Card Edge Connector<br>Contact Bend Detail |                                                               | ACAD REFERENCE NO. | 837 ENG MASTER   |               |
|---------------------------------------------------------------------|---------------------------------------------------------------|--------------------|------------------|---------------|
|                                                                     |                                                               | DRAWN: J.LEE       | DATE: OCT. 06/09 |               |
|                                                                     |                                                               | CHECKED:           | DATE:            |               |
| EDAC INC                                                            | OR USED AS THE BASIS FOR THE MANUFACTURE OR SALE OF APPARATUS | SCALE: NTS         | SHEET            | 2 <b>OF</b> 2 |
| TORONTO, ONTARIO CANADA                                             |                                                               | DRAWING NUMBER     | •                | ISSUE         |
| YOUR CONNECTION TO QUALITY & SERVICE                                |                                                               | 837 Assembly       |                  | 1             |