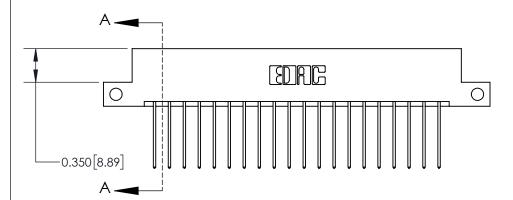

ISSUE NUMBER

ORIGINAL

**See Accompanying Page for:** 

**Contact Bend Details** 

837/887 Series High Temp Card Edge Connector Part Number: 837-040-542-212

**EDAC INC** TORONTO, ONTARIO CANADA

THESE DRAWINGS AND SPECIFICATIONS ARE THE PROPERTY OF EDAC INC.,AND SHALL NOT BE REPRODUCED, OR COPIED OR USED AS THE BASIS FOR THE MANUFACTURE OR SALE OF APPARATUS WITHOUT WRITTEN PERMISSION.

| ACAD REFERENCE NO. 837 ENG MAST |                  |  |  |
|---------------------------------|------------------|--|--|
| DRAWN: J.LEE                    | DATE: OCT. 06/09 |  |  |
| CHECKED:                        | DATE:            |  |  |
| SCALE: NTS                      | SHEET 1 OF 2     |  |  |
| DRAWING NUMBER                  | ISSUE            |  |  |
| 837 Assembly                    | 1                |  |  |