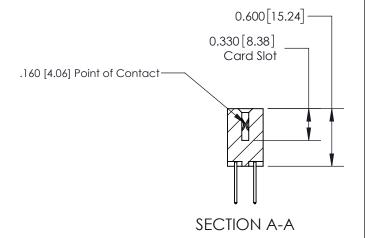

## **Contact Detail**

523-P.C. Tail .025 Sq.(0.64 Sq.) - Tail LG=.390(9.91) .156 [3.96] Contact Spacing x .200 [5.08] Row Spacing

> -2.934 74.52 2.338 [59.39] -2.192 [55.68] Card Slot Accepts .054 [1.37] to .070 [1.78] Thick P.C. Board 0.370 [9.40]