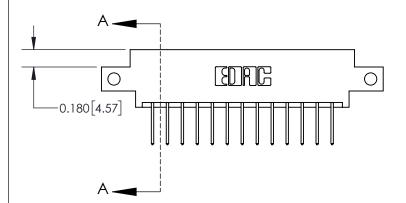

**Mounting Option** 

12-.128 (3.25) Dia. Side Mounting Holes

## **Contact Detail**

523-P.C. Tail .025 Sq.(0.64 Sq.) - Tail LG=.390(9.91) .156 [3.96] Contact Spacing x .200 [5.08] Row Spacing

> -2.934 74.52 2.338 [59.39] -2.192 [55.68] Card Slot Accepts .054 [1.37] to .070 [1.78] Thick P.C. Board 0.370 [9.40]



THIS IS A C.A.D. GENERATED DRAWING DO NOT MAKE MANUAL REVISIONS TO MASTER.



ISSUE NUMBER

ORIGINAL



837/887 Series High Temp Card Edge Connector Part Number: 837-026-523-812

YOUR CONNECTION TO QUALITY & SERVICE

**EDAC INC** TORONTO, ONTARIO CANADA

THESE DRAWINGS AND SPECIFICATIONS ARE THE PROPERTY OF EDAC INC.,AND SHALL NOT BE REPRODUCED, OR COPIED OR USED AS THE BASIS FOR THE MANUFACTURE OR SALE OF APPARATUS WITHOUT WRITTEN PERMISSION.

| DRAWN: J.LEE   | DATE: OCT. 06/09 |       |  |
|----------------|------------------|-------|--|
| CHECKED:       | DATE:            |       |  |
| SCALE: NTS     | SHEET 1          | OF 2  |  |
| DRAWING NUMBER |                  | ISSUE |  |
| 837 Assembly   |                  | 1     |  |

837 ENG MASTER

ACAD REFERENCE NO.

**See Accompanying