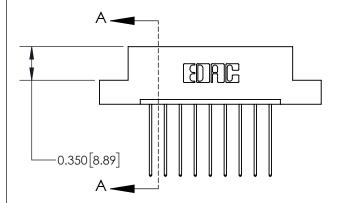

**Mounting Option** 

02-.128 (3.25) Dia. Mounting Holes

## **Contact Detail**

541-Wire Wrap .025 Sq.(0.64 Sq.) - Tail LG=.750(19.05) .156 [3.96] Contact Spacing x .200 [5.08] Row Spacing

**See Accompanying Page for:** 

**Contact Bend Details** 

THIS IS A C.A.D. GENERATED DRAWING DO NOT MAKE MANUAL REVISIONS TO MASTER.