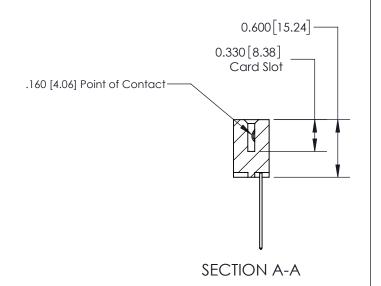

**Mounting Option** 

02-.128 (3.25) Dia. Mounting Holes

## **Contact Detail**

541-Wire Wrap .025 Sq.(0.64 Sq.) - Tail LG=.750(19.05) .156 [3.96] Contact Spacing x .200 [5.08] Row Spacing





**See Accompanying Page for:** 

**Contact Bend Details** 

THIS IS A C.A.D. GENERATED DRAWING DO NOT MAKE MANUAL REVISIONS TO MASTER.



ISSUE NUMBER

ORIGINAL





837/887 Series High Temp Card Edge Connector Part Number: 837-009-541-102



**EDAC INC** TORONTO, ONTARIO CANADA

THESE DRAWINGS AND SPECIFICATIONS ARE THE PROPERTY OF EDAC INC.,AND SHALL NOT BE REPRODUCED, OR COPIED OR USED AS THE BASIS FOR THE MANUFACTURE OR SALE OF APPARATUS WITHOUT WRITTEN PERMISSION.

| ACAD REFERENCE NO. | 837 ENG MASTER   |  |  |
|--------------------|------------------|--|--|
| DRAWN: J.LEE       | DATE: OCT. 06/09 |  |  |
| CHECKED:           | DATE:            |  |  |
| SCALE: NTS         | SHEET 1 OF 2     |  |  |
| DRAWING NUMBER     | ISSUE            |  |  |
| 837 Assembly       | 1                |  |  |



ISSUE NUMBER

ORIGINAL

1



| 837/887 Series High Temp Card Edge Connector<br>Contact Bend Detail |