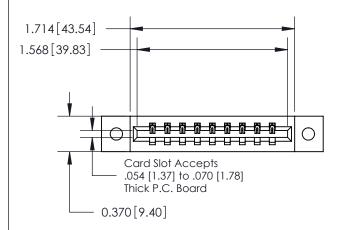

**Mounting Option** 

02-.128 (3.25) Dia. Mounting Holes

## **Contact Detail**

541-Wire Wrap .025 Sq.(0.64 Sq.) - Tail LG=.750(19.05) .156 [3.96] Contact Spacing x .200 [5.08] Row Spacing





**See Accompanying Page for:** 

**Contact Bend Details** 

THIS IS A C.A.D. GENERATED DRAWING DO NOT MAKE MANUAL REVISIONS TO MASTER.



ISSUE NUMBER

ORIGINAL





837/887 Series High Temp Card Edge Connector Part Number: 837-009-541-102



**EDAC INC** TORONTO, ONTARIO CANADA

THESE DRAWINGS AND SPECIFICATIONS ARE THE PROPERTY OF EDAC INC.,AND SHALL NOT BE REPRODUCED, OR COPIED OR USED AS THE BASIS FOR THE MANUFACTURE OR SALE OF APPARATUS WITHOUT WRITTEN PERMISSION.

| ACAD REFERENCE NO. | 837 ENG MASTER   |  |  |
|--------------------|------------------|--|--|
| DRAWN: J.LEE       | DATE: OCT. 06/09 |  |  |
| CHECKED:           | DATE:            |  |  |
| SCALE: NTS         | SHEET 1 OF 2     |  |  |
| DRAWING NUMBER     | ISSUE            |  |  |
| 837 Assembly       | 1