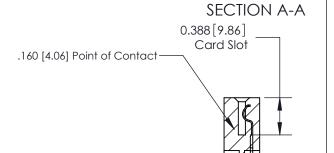

## **Contact Detail**

559-90 Degree Bend (Code 541 Contacts)

.156 [3.96] Contact Spacing x .200 [5.08] Row Spacing

THIS IS A C.A.D. GENERATED DRAWING DO NOT MAKE MANUAL REVISIONS TO MASTER.

ISSUE NUMBER ORIGINAL