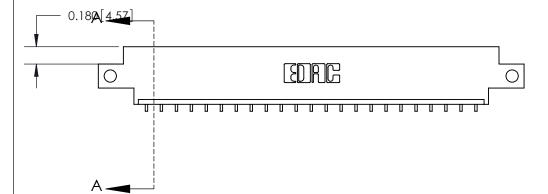

**Mounting Option** 

12-.128 (3.25) Dia. Side Mounting Holes

## **Contact Detail**

559-90 Degree Bend (Code 541 Contacts)

.156 [3.96] Contact Spacing x .200 [5.08] Row Spacing





THIS IS A C.A.D. GENERATED DRAWING DO NOT MAKE MANUAL REVISIONS TO MASTER.



ISSUE NUMBER ORIGINAL



## **See Accompanying Page for:**

- **Bend Detail**
- **Mounting Options**

833 Series High Temp Card Edge Connector Part Number: 833-023-559-612



**EDAC INC** TORONTO, ONTARIO CANADA

THESE DRAWINGS AND SPECIFICATIONS ARE THE PROPERTY OF EDAC INC.,AND SHALL NOT BE REPRODUCED, OR COPIED OR USED AS THE BASIS FOR THE MANUFACTURE OR SALE OF APPARATUS WITHOUT WRITTEN PERMISSION.

| ACAD REFERENCE NO. | 833 ENG MASTER   |  |  |
|--------------------|------------------|--|--|
| DRAWN: J.LEE       | DATE: OCT. 14/09 |  |  |
| CHECKED:           | DATE:            |  |  |
| SCALE: NTS         | SHEET 1 OF 3     |  |  |
| DRAWING NUMBER     | ISSUE            |  |  |
| 833 Assembly       | 1