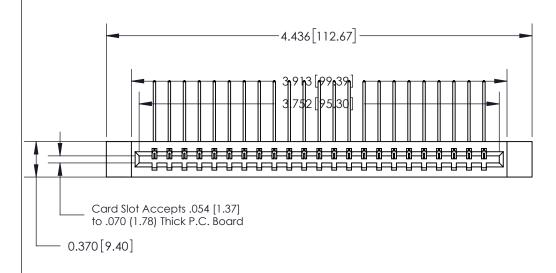

## **See Accompanying Page for:**

- **Bend Detail**
- **Mounting Options**

833 Series High Temp Card Edge Connector Part Number: 833-023-559-612

**EDAC INC** TORONTO, ONTARIO CANADA

THESE DRAWINGS AND SPECIFICATIONS ARE THE PROPERTY OF EDAC INC.,AND SHALL NOT BE REPRODUCED, OR COPIED OR USED AS THE BASIS FOR THE MANUFACTURE OR SALE OF APPARATUS WITHOUT WRITTEN PERMISSION.