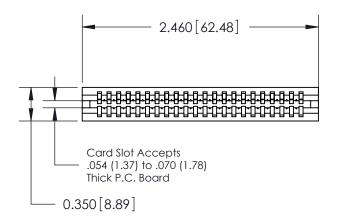

THIS IS A C.A.D. GENERATED DRAWING DO NOT MAKE MANUAL REVISIONS TO MASTER.

ISSUE NUMBER

ORIGINAL

Contact Information
540-Wire Wrap, Regular Point - Tail LG.=.560(14.22)
.100" (2.54mm) Contact Spacing x .200" (5.08mm) Row Spacing