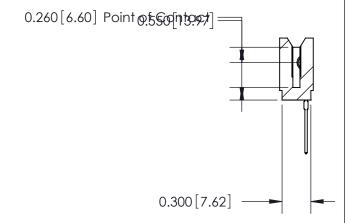

THIS IS A C.A.D. GENERATED DRAWING DO NOT MAKE MANUAL REVISIONS TO MASTER.

ISSUE NUMBER

ORIGINAL

Contact Information
540-Wire Wrap, Regular Point - Tail LG.=.560(14.22)
.100" (2.54mm) Contact Spacing x .200" (5.08mm) Row Spacing