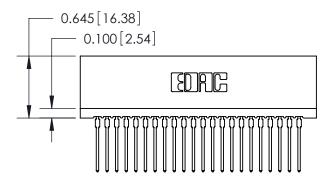

THIS IS A C.A.D. GENERATED DRAWING DO NOT MAKE MANUAL REVISIONS TO MASTER.

ISSUE NUMBER

ORIGINAL

Contact Information
540-Wire Wrap, Regular Point - Tail LG.=.560(14.22)
.100" (2.54mm) Contact Spacing x .200" (5.08mm) Row Spacing