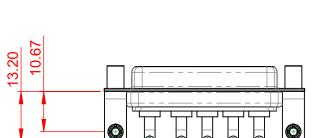

**INSULATOR RESISTANCE:** DIELECTRIC WITHSTANDING VOLTAGE: 5000MΩ min. 1000V AC rms

-55°C ~ 125°C

|  | COMBINATION D-SUB                                                              |                                                                                                                                                                                                                | SW REFERENCE NO.: 630 COMBO ASSEMBLY |                  |       |
|--|--------------------------------------------------------------------------------|----------------------------------------------------------------------------------------------------------------------------------------------------------------------------------------------------------------|--------------------------------------|------------------|-------|
|  |                                                                                |                                                                                                                                                                                                                | DRAWN: C.B                           | DATE: JAN. 01/20 | 19    |
|  |                                                                                |                                                                                                                                                                                                                | CHECKED:                             | DATE:            |       |
|  | EDAC INC<br>TORONTO, ONTARIO<br>CANADA<br>YOUR CONNECTION TO QUALITY & SERVICE | THESE DRAWINGS AND SPECIFICATIONS<br>ARE THE PROPERTY OF EDAC INC.,AND<br>SHALL NOT BE REPRODUCED,OR COPIED<br>OR USED AS THE BASIS FOR THE<br>MANUFACTURE OR SALE OF APPARATUS<br>WITHOUT WRITTEN PERMISSION. | SCALE: (IN C.A.D. 1:1)               | SHEET 1 OF       | 2     |
|  |                                                                                |                                                                                                                                                                                                                | DRAWING NUMBER: 630-5W5-640-2N5      |                  | ISSUE |
|  |                                                                                |                                                                                                                                                                                                                | PART NUMBER: 630-5W5-                | 640-2N5          | 1     |