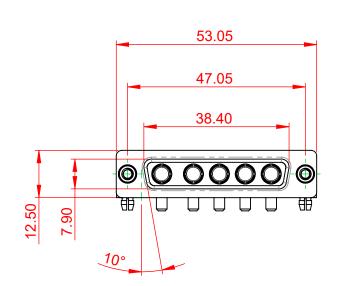

**INSULATOR RESISTANCE:** DIELECTRIC WITHSTANDING VOLTAGE: 5000MΩ min. 1000V AC rms

-55°C ~ 125°C

|  | COMBINATION D-SUB                                                              |                                                                                                                                                                                                                | SW REFERENCE NO.: 630 COMBO ASSEMBLY |                  |       |
|--|--------------------------------------------------------------------------------|----------------------------------------------------------------------------------------------------------------------------------------------------------------------------------------------------------------|--------------------------------------|------------------|-------|
|  |                                                                                |                                                                                                                                                                                                                | DRAWN: C.B                           | DATE: JAN. 01/20 | 19    |
|  |                                                                                |                                                                                                                                                                                                                | CHECKED:                             | DATE:            |       |
|  | EDAC INC<br>TORONTO, ONTARIO<br>CANADA<br>YOUR CONNECTION TO QUALITY & SERVICE | THESE DRAWINGS AND SPECIFICATIONS<br>ARE THE PROPERTY OF EDAC INC.,AND<br>SHALL NOT BE REPRODUCED,OR COPIED<br>OR USED AS THE BASIS FOR THE<br>MANUFACTURE OR SALE OF APPARATUS<br>WITHOUT WRITTEN PERMISSION. | SCALE: (IN C.A.D. 1:1)               | SHEET 1 OF       | 2     |
|  |                                                                                |                                                                                                                                                                                                                | DRAWING NUMBER: 630-5W5-640-2N5      |                  | ISSUE |
|  |                                                                                |                                                                                                                                                                                                                | PART NUMBER: 630-5W5-                | 640-2N5          | 1     |