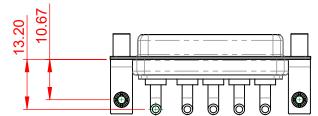

**INSULATOR RESISTANCE:** DIELECTRIC WITHSTANDING VOLTAGE: 5000MΩ min. 1000V AC rms

-55°C ~ 125°C

|  | COMBINATION D-SUB                                                              |                                                                                                                                                                                                                | SW REFERENCE NO.: 630 COMBO ASSEMBLY |                  |       |
|--|--------------------------------------------------------------------------------|----------------------------------------------------------------------------------------------------------------------------------------------------------------------------------------------------------------|--------------------------------------|------------------|-------|
|  |                                                                                |                                                                                                                                                                                                                | DRAWN: C.B                           | DATE: JAN. 01/20 | 19    |
|  |                                                                                |                                                                                                                                                                                                                | CHECKED:                             | DATE:            |       |
|  | EDAC INC<br>TORONTO, ONTARIO<br>CANADA<br>YOUR CONNECTION TO QUALITY & SERVICE | THESE DRAWINGS AND SPECIFICATIONS<br>ARE THE PROPERTY OF EDAC INC.,AND<br>SHALL NOT BE REPRODUCED,OR COPIED<br>OR USED AS THE BASIS FOR THE<br>MANUFACTURE OR SALE OF APPARATUS<br>WITHOUT WRITTEN PERMISSION. | SCALE: (IN C.A.D. 1:1)               | SHEET 1 OF       | 2     |
|  |                                                                                |                                                                                                                                                                                                                | DRAWING NUMBER: 630-5W5-640-2N5      |                  | ISSUE |
|  |                                                                                |                                                                                                                                                                                                                | PART NUMBER: 630-5W5-                | 640-2N5          | 1     |