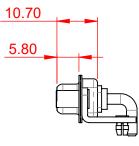

**INSULATOR RESISTANCE:** DIELECTRIC WITHSTANDING VOLTAGE: 5000MΩ min. 1000V AC rms

-55°C ~ 125°C

|  | COMBINATION D-SUB                                                              |                                                                                                                                                                                                                | SW REFERENCE NO.: 630 COMBO ASSEMBLY |                  |       |
|--|--------------------------------------------------------------------------------|----------------------------------------------------------------------------------------------------------------------------------------------------------------------------------------------------------------|--------------------------------------|------------------|-------|
|  |                                                                                |                                                                                                                                                                                                                | DRAWN: C.B                           | DATE: JAN. 01/20 | 19    |
|  |                                                                                |                                                                                                                                                                                                                | CHECKED:                             | DATE:            |       |
|  | EDAC INC<br>TORONTO, ONTARIO<br>CANADA<br>YOUR CONNECTION TO QUALITY & SERVICE | THESE DRAWINGS AND SPECIFICATIONS<br>ARE THE PROPERTY OF EDAC INC.,AND<br>SHALL NOT BE REPRODUCED,OR COPIED<br>OR USED AS THE BASIS FOR THE<br>MANUFACTURE OR SALE OF APPARATUS<br>WITHOUT WRITTEN PERMISSION. | SCALE: (IN C.A.D. 1:1)               | SHEET 1 OF       | 2     |
|  |                                                                                |                                                                                                                                                                                                                | DRAWING NUMBER: 630-5W5-640-2N5      |                  | ISSUE |
|  |                                                                                |                                                                                                                                                                                                                | PART NUMBER: 630-5W5-                | 640-2N5          | 1     |