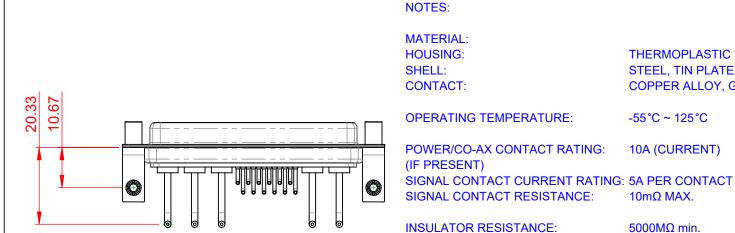

DIELECTRIC WITHSTANDING VOLTAGE:

1000V AC rms

|  | COMBINATION D-SUB                    |                                                                                                                                                                                                                | SW REFERENCE NO.: 630 COMBO ASSEMBLY |                  |       |
|--|--------------------------------------|----------------------------------------------------------------------------------------------------------------------------------------------------------------------------------------------------------------|--------------------------------------|------------------|-------|
|  |                                      |                                                                                                                                                                                                                | DRAWN: C.B                           | DATE: JAN. 01/20 | 19    |
|  |                                      |                                                                                                                                                                                                                | CHECKED:                             | DATE:            |       |
|  | EDAC INC                             | THESE DRAWINGS AND SPECIFICATIONS<br>ARE THE PROPERTY OF EDAC INC.,AND<br>SHALL NOT BE REPRODUCED,OR COPIED<br>OR USED AS THE BASIS FOR THE<br>MANUFACTURE OR SALE OF APPARATUS<br>WITHOUT WRITTEN PERMISSION. | SCALE: (IN C.A.D. 1:1)               | SHEET 1 OF       | 2     |
|  | TORONTO, ONTARIO<br>CANADA           |                                                                                                                                                                                                                | DRAWING NUMBER: 630-17W              | 5250-1T5         | ISSUE |
|  | YOUR CONNECTION TO QUALITY & SERVICE |                                                                                                                                                                                                                | PART NUMBER: 630-17W                 | 5250-1T5         | 1     |

COMPLIANT

THIS SERIES FULLY CONFORMS TO THE EUROPEAN UNION DIRECTIVES 2011/65/EU FOR RoHS COMPLIANCY. THERMOPLASTIC POLYESTER, UL94V-0 STEEL, TIN PLATED COPPER ALLOY, GOLD FLASH PLATED