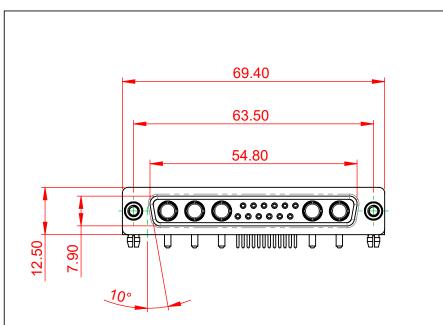

THIS IS A C.A.D. GENERATED DRAWING TOLERANCE UNLESS OTHERWISE SPECIFIED DO NOT MAKE MANUAL REVISIONS TO MASTER. .X ±0.25

.XX ±0.13

.XXX ±0.05

10.70

5.80

**ISSUE NUMBER** 

ORIGINAL

(1)