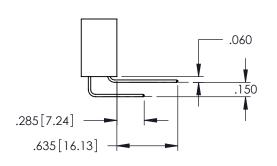

<u>Contact Dimensions:</u>
525-P.C. Tail .018 Sq.(0.46 Sq.) - Tail LG=.150(3.81)
.100 (2.54) Contact Spacing x .200 (5.08) Row Spacing

1

..330[8.38] CARD SLOT .160[4.06] POINT OF CONTACT **SECTION A-A** 