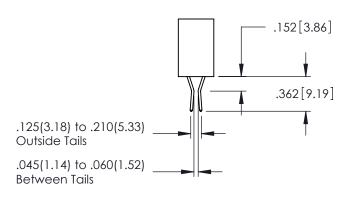

345-ENG-MASTER

.107 [2.72] .082 [2.08] .157 [4] .232 [5.89] .125(3.18) to .210(5.33) .125(3.18) to .210(5.33) Outside Tails Outside Tails .045(1.14) to .060(1.52) .045(1.14) to .060(1.52) Between Tails Between Tails **Contact Code 555 Contact Code 556** 

**Contact Code 558** 

## **Contact Code 559**

Contact Code 560

INSULATOR MATERIAL: THERMOPLASTIC POLYESTER, UL 94V-0

DAP MATERIAL AVAILABLE UPON REQUEST

CONTACT MATERIAL; COPPER ALLOY

CONTACT PLATING: GOLD ON THE MATING AREA, TIN PLATING ON THE CONTACT TAILS, NICKEL UNDERPLATE