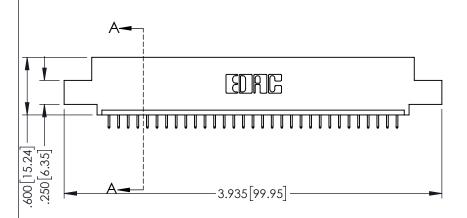

INSULATOR MATERIAL: THERMOPLASTIC PBT BLACK, UL 94V-0

CONTACT MATERIAL; COPPER TIN ALLOY CONTACT PLATING: GOLD ON THE MATING AREA, TIN PLATING ON THE CONTACT TAILS, NICKEL UNDERPLATE

| 345/395 SERIES CARD EDGE CONNECTOR |
|------------------------------------|
| PART NUMBER: 395-031-525-404       |

| ACAD REFERENCE NO. 345-ENG-MASTER |                 |           |  |
|-----------------------------------|-----------------|-----------|--|
| DRAWN: R.STA.MONICA               | DATE: <b>MA</b> | Y.16/2017 |  |
| CHECKED:                          | DATE:           |           |  |
| SCALE: 1:1                        | SHEET 1         | OF 2      |  |
| DRAWING NUMBER                    |                 | ISSUE     |  |
| 345-ENG-MASTER                    |                 | 1         |  |