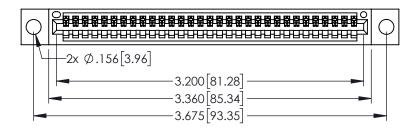

INSULATOR MATERIAL: THERMOPLASTIC PBT BLACK, UL 94V-0

CONTACT MATERIAL; COPPER TIN ALLOY CONTACT PLATING: GOLD ON THE MATING AREA, TIN PLATING ON THE CONTACT TAILS, NICKEL UNDERPLATE

| 345/395 SERIES CARD EDGE CONNECTOR |
|------------------------------------|
| PART NUMBER: 395-031-525-404       |

| ACAD REFERENCE NO. 345-ENG-MASTER |                 |           |  |
|-----------------------------------|-----------------|-----------|--|
| DRAWN: R.STA.MONICA               | DATE: <b>MA</b> | Y.16/2017 |  |
| CHECKED:                          | DATE:           |           |  |
| SCALE: 1:1                        | SHEET 1         | OF 2      |  |
| DRAWING NUMBER                    |                 | ISSUE     |  |
| 345-ENG-MASTER                    |                 | 1         |  |