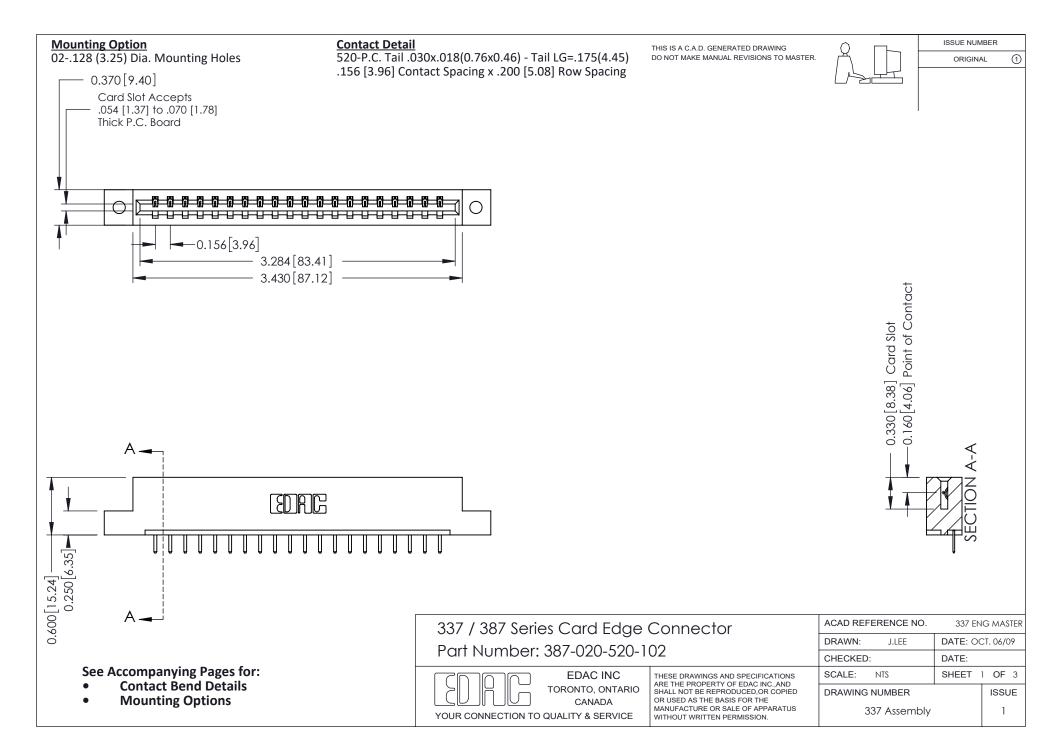

ISSUE NUMBER

ORIGINAL

1



| 337 / 387 Series Card Edge Connector<br>Contact Bend Detail           |                                                                                                                                                                                                  | ACAD REFERENCE NO. 337 E |                  | G MASTER      |
|-----------------------------------------------------------------------|--------------------------------------------------------------------------------------------------------------------------------------------------------------------------------------------------|--------------------------|------------------|---------------|
|                                                                       |