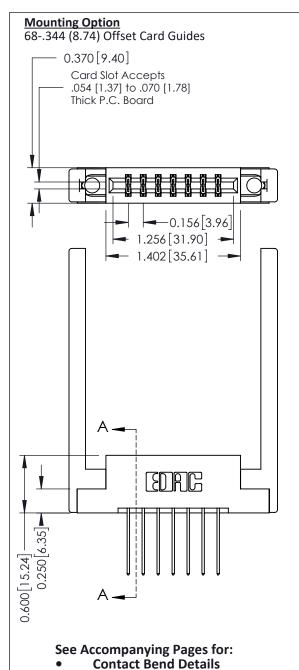

**Mounting Options** 

**Contact Detail** 

542-Wire Wrap .025 Sq.(0.64 Sq.) - Tail LG=.645(16.38) .156 [3.96] Contact Spacing x .200 [5.08] Row Spacing

THIS IS A C.A.D. GENERATED DRAWING DO NOT MAKE MANUAL REVISIONS TO MASTER.

ISSUE NUMBER ORIGINAL

SECTION A-A

337 ENG MASTER

Point of Contact Card Slot

0.330 [8.38] 0.160[4.06]

337 / 387 Series Card Edge Connector Part Number: 387-014-542-268

TORONTO, ONTARIO CANADA

ARE THE PROPERTY OF EDAC INC., AND SHALL NOT BE REPRODUCED, OR COPIED OR USED AS THE BASIS FOR THE MANUFACTURE OR SALE OF APPARATUS WITHOUT WRITTEN PERMISSION.