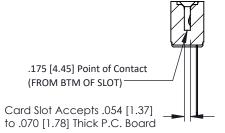

**Mounting Option** M3-0.5 Metric Threaded Inserts **Contact Detail** 

Wire Wrap .046x.013(1.17x0.33) - Tail LG=.708(17.98) .156 [3.96] Contact Spacing x .200 [5.08] Row Spacing