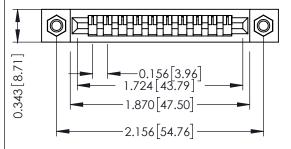

**Mounting Option** M3-0.5 Metric Threaded Inserts **Contact Detail** 

Wire Wrap .046x.013(1.17x0.33) - Tail LG=.708(17.98) .156 [3.96] Contact Spacing x .200 [5.08] Row Spacing