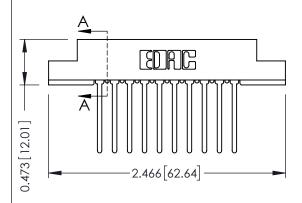

## SECTION A-A

| 307 / 357 Card Edge Connector<br>Part Number: 357-010-545-107 |                            |                                                                                                                                                                                                 | ACAD REFERENCE NO. 307 ENG MASTER |             |                  |        |
|---------------------------------------------------------------|----------------------------|-------------------------------------------------------------------------------------------------------------------------------------------------------------------------------------------------|-----------------------------------|-------------|------------------|--------|
|                                                               |                            |                                                                                                                                                                                                 | DRAWN:                            | J.LEE       | DATE: AUG. 11/09 |        |
|                                                               |                            |                                                                                                                                                                                                 | CHECKED:                          |             | DATE:            |        |
|                                                               | TORONTO, ONTARIO<br>CANADA | THESE DRAWINGS AND SPECIFICATIONS ARE THE PROPERTY OF EDAC INC.,AND SHALL NOT BE REPRODUCED,OR COPIED OR USED AS THE BASIS FOR THE MANUFACTURE OR SALE OF APPARATUS WITHOUT WRITTEN PERMISSION. | SCALE:                            | NTS         | SHEET            | 1 OF 3 |
|                                                               |                            |                                                                                                                                                                                                 | DRAWING                           | NUMBER      |                  | ISSUE  |
| OUR CONNECTION TO QUALI                                       |                            |                                                                                                                                                                                                 | 3                                 | 07 Assembly |                  | 1      |