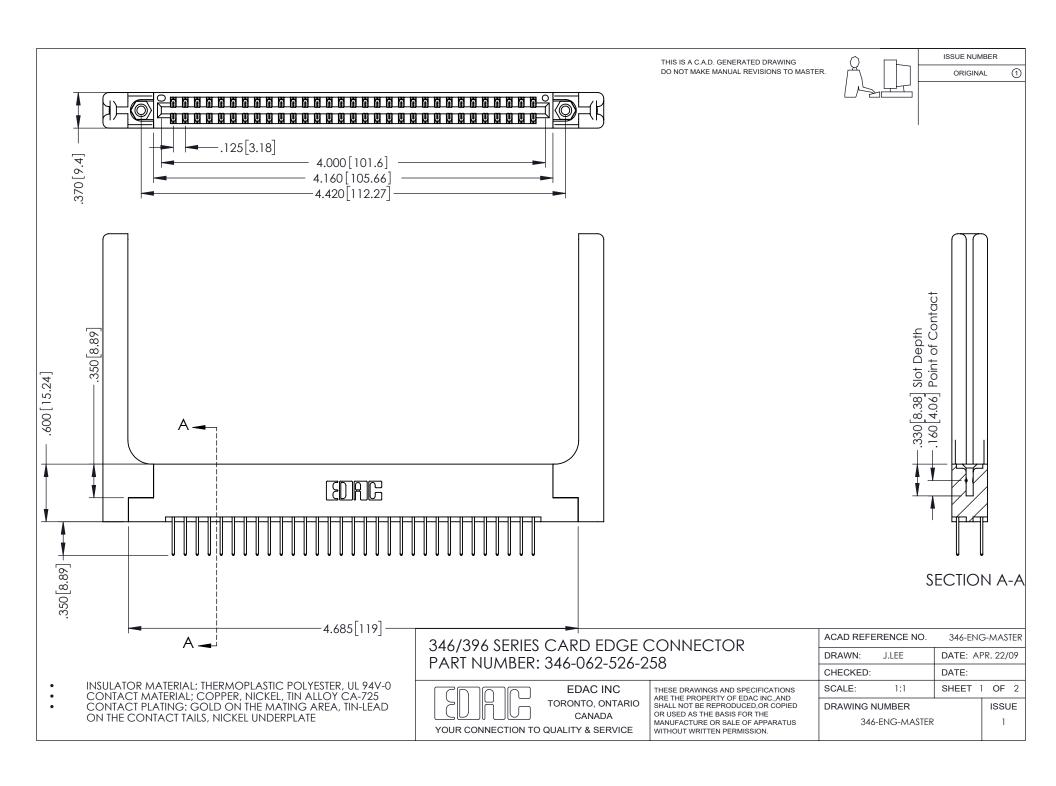

THIS IS A C.A.D. GENERATED DRAWING DO NOT MAKE MANUAL REVISIONS TO MASTER.

ORIGINAL 1

ISSUE NUMBER

**Contact Code 555** 

**Contact Code 556** 

INSULATOR MATERIAL: THERMOPLASTIC POLYESTER, UL 94V-0 CONTACT MATERIAL; COPPER, NICKEL, TIN ALLOY CA-725 CONTACT PLATING: GOLD ON THE MATING AREA, TIN-LEAD

ON THE CONTACT TAILS, NICKEL UNDERPLATE

## 346/396 SERIES CARD EDGE CONNECTOR CONTACT CODE 555,556,558,559,560 DIMENSIONS

YOUR CONNECTION TO QUALITY & SERVICE

**EDAC INC** TORONTO, ONTARIO CANADA

THESE DRAWINGS AND SPECIFICATIONS ARE THE PROPERTY OF EDAC INC.,AND SHALL NOT BE REPRODUCED, OR COPIED OR USED AS THE BASIS FOR THE MANUFACTURE OR SALE OF APPARATUS WITHOUT WRITTEN PERMISSION.