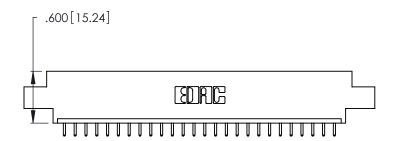

Contact Dimensions: 521-P.C. Tail .025 Sq. (0.64 Sq.) - Tail LG. =.150 (3.81) .125 (3.18) Contact Spacing x .250 (6.35) Row Spacing

.370 [9.4]

Card Slot Accepts .054 [1.37] to .070 [1.78] Thick P.C. Board .330 [8.38] Card Slot

.160 [4.07] Point of Contact

INSULATOR MATERIAL: THERMOPLASTIC POLYESTER, UL 94V-0 CONTACT MATERIAL; COPPER, NICKEL, TIN ALLOY CA-725

CONTACT PLATING: GOLD ON THE MATING AREA, TIN-LEAD ON THE CONTACT TAILS, NICKEL UNDERPLATE

346/396 SERIES CARD EDGE CONNECTOR PART NUMBER: 346-026-521-607

YOUR CONNECTION TO QUALITY & SERVICE

**EDAC INC** TORONTO, ONTARIO CANADA

THESE DRAWINGS AND SPECIFICATIONS ARE THE PROPERTY OF EDAC INC.,AND SHALL NOT BE REPRODUCED, OR COPIED OR USED AS THE BASIS FOR THE MANUFACTURE OR SALE OF APPARATUS WITHOUT WRITTEN PERMISSION.