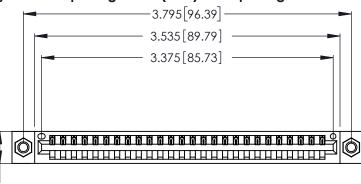

Contact Dimensions: 521-P.C. Tail .025 Sq. (0.64 Sq.) - Tail LG. =.150 (3.81) .125 (3.18) Contact Spacing x .250 (6.35) Row Spacing

.370 [9.4]

Card Slot Accepts .054 [1.37] to .070 [1.78] Thick P.C. Board .330 [8.38] Card Slot

.160 [4.07] Point of Contact

INSULATOR MATERIAL: THERMOPLASTIC POLYESTER, UL 94V-0 CONTACT MATERIAL; COPPER, NICKEL, TIN ALLOY CA-725

CONTACT PLATING: GOLD ON THE MATING AREA, TIN-LEAD ON THE CONTACT TAILS, NICKEL UNDERPLATE

346/396 SERIES CARD EDGE CONNECTOR PART NUMBER: 346-026-521-607

YOUR CONNECTION TO QUALITY & SERVICE

**EDAC INC** TORONTO, ONTARIO CANADA

THESE DRAWINGS AND SPECIFICATIONS ARE THE PROPERTY OF EDAC INC.,AND SHALL NOT BE REPRODUCED, OR COPIED OR USED AS THE BASIS FOR THE MANUFACTURE OR SALE OF APPARATUS WITHOUT WRITTEN PERMISSION.