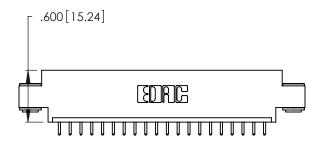

THIS IS A C.A.D. GENERATED DRAWING DO NOT MAKE MANUAL REVISIONS TO MASTER.

346/396 SERIES CARD EDGE CONNECTOR PART NUMBER: 346-020-521-603

**EDAC INC** TORONTO, ONTARIO CANADA

THESE DRAWINGS AND SPECIFICATIONS ARE THE PROPERTY OF EDAC INC.,AND SHALL NOT BE REPRODUCED, OR COPIED OR USED AS THE BASIS FOR THE MANUFACTURE OR SALE OF APPARATUS WITHOUT WRITTEN PERMISSION.

346/396 SERIES CARD EDGE CONNECTOR CONTACT CODE 555,556,558,559,560 DIMENSIONS

YOUR CONNECTION TO QUALITY & SERVICE

**EDAC INC** TORONTO, ONTARIO CANADA

THESE DRAWINGS AND SPECIFICATIONS ARE THE PROPERTY OF EDAC INC.,AND SHALL NOT BE REPRODUCED, OR COPIED OR USED AS THE BASIS FOR THE MANUFACTURE OR SALE OF APPARATUS WITHOUT WRITTEN PERMISSION.