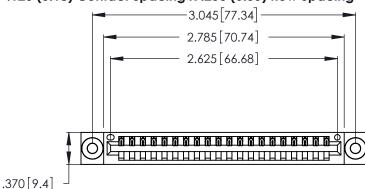

Contact Dimensions: 521-P.C. Tail .025 Sq. (0.64 Sq.) - Tail LG. =.150 (3.81) .125 (3.18) Contact Spacing x .250 (6.35) Row Spacing

- INSULATOR MATERIAL: THERMOPLASTIC POLYESTER, UL 94V-0 CONTACT MATERIAL; COPPER, NICKEL, TIN ALLOY CA-725
- CONTACT PLATING: GOLD ON THE MATING AREA, TIN-LEAD ON THE CONTACT TAILS, NICKEL UNDERPLATE

THIS IS A C.A.D. GENERATED DRAWING DO NOT MAKE MANUAL REVISIONS TO MASTER.

346/396 SERIES CARD EDGE CONNECTOR PART NUMBER: 346-020-521-603

**EDAC INC** TORONTO, ONTARIO CANADA

THESE DRAWINGS AND SPECIFICATIONS ARE THE PROPERTY OF EDAC INC.,AND SHALL NOT BE REPRODUCED, OR COPIED OR USED AS THE BASIS FOR THE MANUFACTURE OR SALE OF APPARATUS WITHOUT WRITTEN PERMISSION.