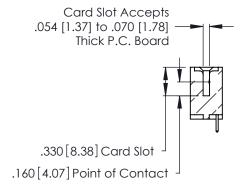

Contact Code 560

INSULATOR MATERIAL: THERMOPLASTIC POLYESTER, UL 94V-0 CONTACT MATERIAL; COPPER, NICKEL, TIN ALLOY CA-725 CONTACT PLATING: GOLD ON THE MATING AREA, TIN-LEAD

ON THE CONTACT TAILS, NICKEL UNDERPLATE

346/396 SERIES CARD EDGE CONNECTOR CONTACT CODE 555,556,558,559,560 DIMENSIONS

YOUR CONNECTION TO QUALITY & SERVICE

**EDAC INC** TORONTO, ONTARIO CANADA

THESE DRAWINGS AND SPECIFICATIONS ARE THE PROPERTY OF EDAC INC.,AND SHALL NOT BE REPRODUCED, OR COPIED OR USED AS THE BASIS FOR THE MANUFACTURE OR SALE OF APPARATUS WITHOUT WRITTEN PERMISSION.