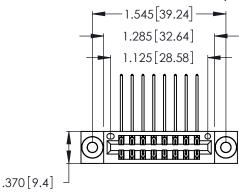

346/396 SERIES CARD EDGE CONNECTOR PART NUMBER: 346-016-558-803

**EDAC INC** TORONTO, ONTARIO CANADA

THESE DRAWINGS AND SPECIFICATIONS ARE THE PROPERTY OF EDAC INC.,AND SHALL NOT BE REPRODUCED, OR COPIED OR USED AS THE BASIS FOR THE MANUFACTURE OR SALE OF APPARATUS WITHOUT WRITTEN PERMISSION.

Contact Dimensions:
558-90 Degree Bend (Code 541 Contacts)
See Sheet 2 for Contact Code 555, 556, 558, 559, 560 Dimensions

- INSULATOR MATERIAL: THERMOPLASTIC POLYESTER, UL 94V-0 CONTACT MATERIAL; COPPER, NICKEL, TIN ALLOY CA-725
- CONTACT PLATING: GOLD ON THE MATING AREA, TIN-LEAD ON THE CONTACT TAILS, NICKEL UNDERPLATE