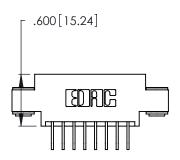

ISSUE NUMBER

ORIGINAL

1

**Contact Code 555** 

Contact Code 556

**Contact Code 558** 

**Contact Code 559** 

**Contact Code 560** 

INSULATOR MATERIAL: THERMOPLASTIC POLYESTER, UL 94V-0 CONTACT MATERIAL; COPPER, NICKEL, TIN ALLOY CA-725 CONTACT PLATING: GOLD ON THE MATING AREA, TIN-LEAD

ON THE CONTACT TAILS, NICKEL UNDERPLATE

346/396 SERIES CARD EDGE CONNECTOR CONTACT CODE 555,556,558,559,560 DIMENSIONS